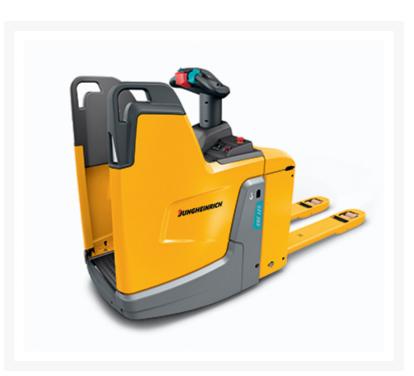

# Description

The ERE powered pallet truck combines the maneuverability and comfort of a stand-on forklift in the compact design of a walkie end rider. A great tool for loading and unloading trailers, order picking inside the aisle or transporting 5,500-pound loads across your warehouse, the ERE 125 / 225 / 225DP can be individually adapted and customized to your specific application with the goal of moving goods faster and more efficiently.