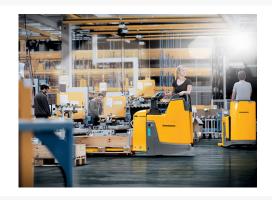

# Description

The ERE powered pallet truck combines the maneuverability and comfort of a stand-on forklift in the compact design of a walkie end rider. A great tool for loading and unloading trailers, order picking inside the aisle or transporting 5,500-pound loads across your warehouse, the ERE 125 / 225 / 225DP can be individually adapted and customized to your specific application with the goal of moving goods faster and more efficiently.