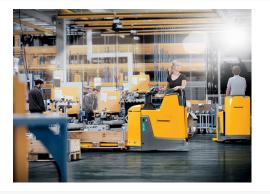

# Description

The ERE powered pallet truck combines the maneuverability and comfort of a stand-on forklift in the compact design of a walkie end rider. A great tool for loading and unloading trailers, order picking inside the aisle or transporting 5,500-pound loads across your warehouse, the ERE 125 / 225 / 225DP can be individually adapted and customized to your specific application with the goal of moving goods faster and more efficiently.