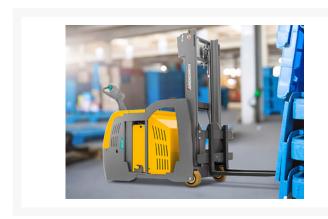

## **Description**

The EJG 212-216 series of counterbalanced walkie stackers is used for loading and unloading cantilever-type storage racking, sideways lifting of pallets or special load sizes where support arm walkie stackers cannot operate. These 2,600-3,500 lb. capacity forklifts with an overall width of 35.4 inches and a high degree of maneuverability can be operated easily in confined warehouse spaces.