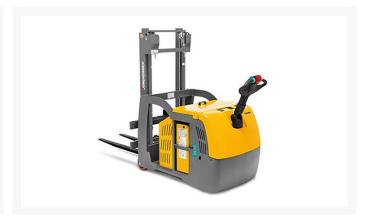

## **Description**

The EJG 212-216 series of counterbalanced walkie stackers is used for loading and unloading cantilever-type storage racking, sideways lifting of pallets or special load sizes where support arm walkie stackers cannot operate. These 2,600-3,500 lb. capacity forklifts with an overall width of 35.4 inches and a high degree of maneuverability can be operated easily in confined warehouse spaces.