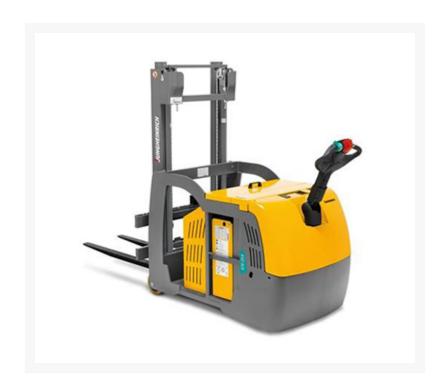

## **Description**

The EJG 212-216 series of counterbalanced walkie stackers is used for loading and unloading cantilever-type storage racking, sideways lifting of pallets or special load sizes where support arm walkie stackers cannot operate. These 2,600-3,500 lb. capacity forklifts with an overall width of 35.4 inches and a high degree of maneuverability can be operated easily in confined warehouse spaces.