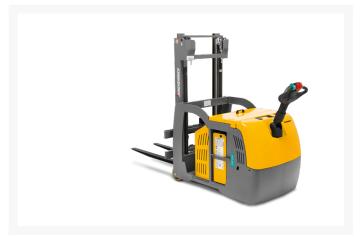

## **Description**

The EJG 212-216 series of counterbalanced walkie stackers is used for loading and unloading cantilever-type storage racking, sideways lifting of pallets or special load sizes where support arm walkie stackers cannot operate. These 2,600-3,500 lb. capacity forklifts with an overall width of 35.4 inches and a high degree of maneuverability can be operated easily in confined warehouse spaces.