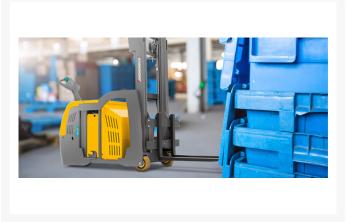

## **Description**

The EJG 212-216 series of counterbalanced walkie stackers is used for loading and unloading cantilever-type storage racking, sideways lifting of pallets or special load sizes where support arm walkie stackers cannot operate. These 2,600-3,500 lb. capacity forklifts with an overall width of 35.4 inches and a high degree of maneuverability can be operated easily in confined warehouse spaces.