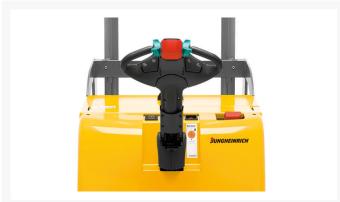

## **Description**

The EJG 212-216 series of counterbalanced walkie stackers is used for loading and unloading cantilever-type storage racking, sideways lifting of pallets or special load sizes where support arm walkie stackers cannot operate. These 2,600-3,500 lb. capacity forklifts with an overall width of 35.4 inches and a high degree of maneuverability can be operated easily in confined warehouse spaces.