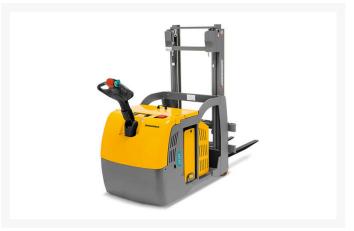

## **Description**

The EJG 212-216 series of counterbalanced walkie stackers is used for loading and unloading cantilever-type storage racking, sideways lifting of pallets or special load sizes where support arm walkie stackers cannot operate. These 2,600-3,500 lb. capacity forklifts with an overall width of 35.4 inches and a high degree of maneuverability can be operated easily in confined warehouse spaces.