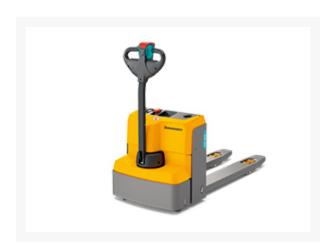

# Jungheinrich 3,300 lb. Light-Duty Walkie Pallet Truck

Contact us for price

# **Description**

Specifically designed for light-duty operations, the EJE M is the ideal solution for small and medium-sized companies. Due to the maintenance-free powerful 3-phase AC motor, energy consumption is reduced providing a rapid, smooth and cost-efficient transportation of goods.