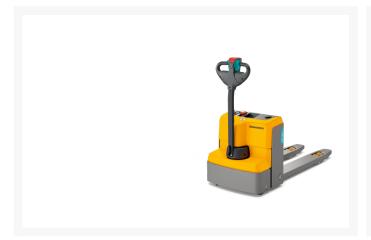

# Jungheinrich 3,300 lb. Light-Duty Walkie Pallet Truck

Contact us for price

# **Description**

Specifically designed for light-duty operations, the EJE M is the ideal solution for small and medium-sized companies. Due to the maintenance-free powerful 3-phase AC motor, energy consumption is reduced providing a rapid, smooth and cost-efficient transportation of goods.