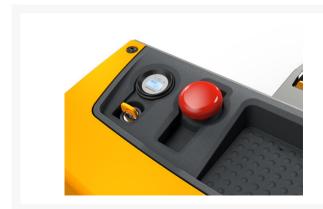

# **Description**

Specifically designed for light-duty operations, the EJE M is the ideal solution for small and medium-sized companies. Due to the maintenance-free powerful 3-phase AC motor, energy consumption is reduced providing a rapid, smooth and cost-efficient transportation of goods.