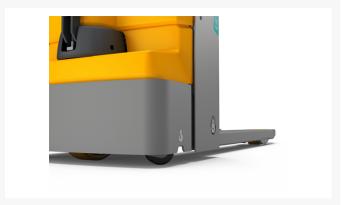

# **Description**

Specifically designed for light-duty operations, the EJE M is the ideal solution for small and medium-sized companies. Due to the maintenance-free powerful 3-phase AC motor, energy consumption is reduced providing a rapid, smooth and cost-efficient transportation of goods.