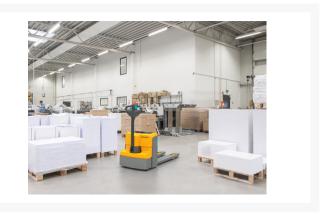

# **Description**

Specifically designed for light-duty operations, the EJE M is the ideal solution for small and medium-sized companies. Due to the maintenance-free powerful 3-phase AC motor, energy consumption is reduced providing a rapid, smooth and cost-efficient transportation of goods.