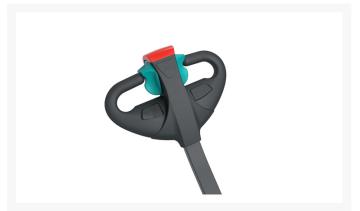

# **Description**

Specifically designed for light-duty operations, the EJE M is the ideal solution for small and medium-sized companies. Due to the maintenance-free powerful 3-phase AC motor, energy consumption is reduced providing a rapid, smooth and cost-efficient transportation of goods.