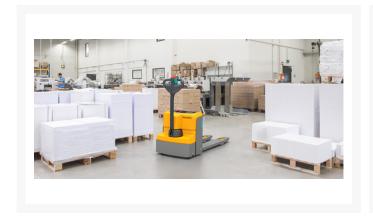

# **Description**

Specifically designed for light-duty operations, the EJE M is the ideal solution for small and medium-sized companies. Due to the maintenance-free powerful 3-phase AC motor, energy consumption is reduced providing a rapid, smooth and cost-efficient transportation of goods.