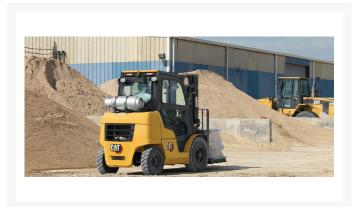

# **Description**

Designed to work in the most challenging applications, the GP/DP40N-GP/DP55N series of lift trucks provides increased efficiency and productivity, making them ideal for heavy-duty applications, such as lumber, cement and pipe. The DP40N-DP55N diesel models also feature a Perkins® Tier 4 Final engine - delivering high performance, increased fuel efficiency and lower overall emissions.