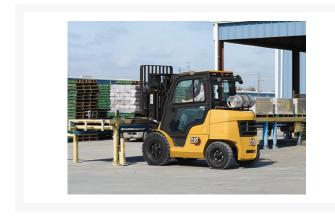

# **Description**

Designed to work in the most challenging applications, the GP/DP40N-GP/DP55N series of lift trucks provides increased efficiency and productivity, making them ideal for heavy-duty applications, such as lumber, cement and pipe. The DP40N-DP55N diesel models also feature a Perkins® Tier 4 Final engine - delivering high performance, increased fuel efficiency and lower overall emissions.