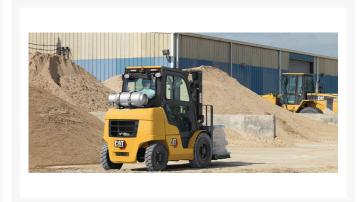

# **Description**

Designed to work in the most challenging applications, the GP/DP40N-GP/DP55N series of lift trucks provides increased efficiency and productivity, making them ideal for heavy-duty applications, such as lumber, cement and pipe. The DP40N-DP55N diesel models also feature a Perkins® Tier 4 Final engine - delivering high performance, increased fuel efficiency and lower overall emissions.