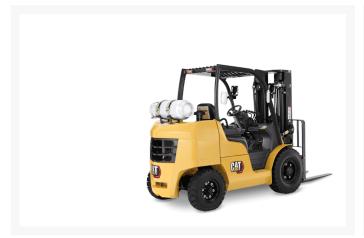

# **Description**

Designed to work in the most challenging applications, the GP/DP40N-GP/DP55N series of lift trucks provides increased efficiency and productivity, making them ideal for heavy-duty applications, such as lumber, cement and pipe. The DP40N-DP55N diesel models also feature a Perkins® Tier 4 Final engine - delivering high performance, increased fuel efficiency and lower overall emissions.