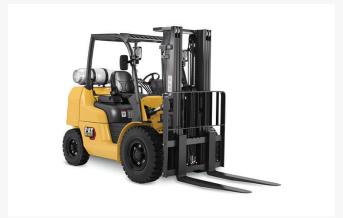

# **Description**

Designed to work in the most challenging applications, the GP/DP40N-GP/DP55N series of lift trucks provides increased efficiency and productivity, making them ideal for heavy-duty applications, such as lumber, cement and pipe. The DP40N-DP55N diesel models also feature a Perkins® Tier 4 Final engine - delivering high performance, increased fuel efficiency and lower overall emissions.