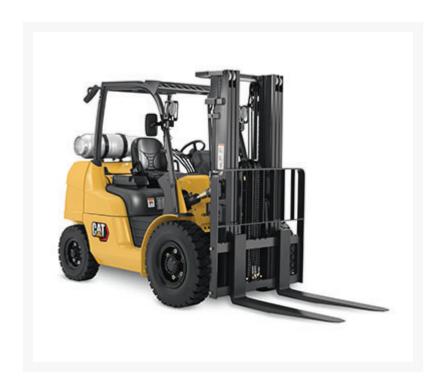

# **Description**

Designed to work in the most challenging applications, the GP/DP40N-GP/DP55N series of lift trucks provides increased efficiency and productivity, making them ideal for heavy-duty applications, such as lumber, cement and pipe. The DP40N-DP55N diesel models also feature a Perkins® Tier 4 Final engine - delivering high performance, increased fuel efficiency and lower overall emissions.