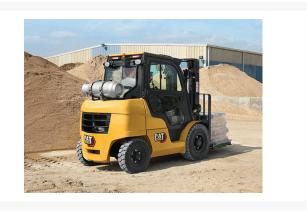

# **Description**

Designed to work in the most challenging applications, the GP/DP40N-GP/DP55N series of lift trucks provides increased efficiency and productivity, making them ideal for heavy-duty applications, such as lumber, cement and pipe. The DP40N-DP55N diesel models also feature a Perkins® Tier 4 Final engine - delivering high performance, increased fuel efficiency and lower overall emissions.