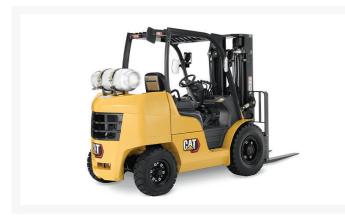

# **Description**

Designed to work in the most challenging applications, the GP/DP40N-GP/DP55N series of lift trucks provides increased efficiency and productivity, making them ideal for heavy-duty applications, such as lumber, cement and pipe. The DP40N-DP55N diesel models also feature a Perkins® Tier 4 Final engine - delivering high performance, increased fuel efficiency and lower overall emissions.