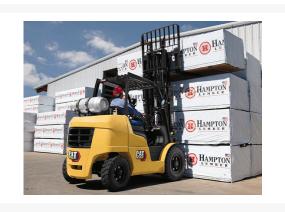

# **Description**

Designed to work in the most challenging applications, the GP/DP40N-GP/DP55N series of lift trucks provides increased efficiency and productivity, making them ideal for heavy-duty applications, such as lumber, cement and pipe. The DP40N-DP55N diesel models also feature a Perkins® Tier 4 Final engine - delivering high performance, increased fuel efficiency and lower overall emissions.