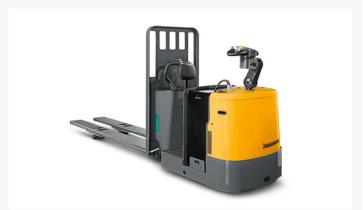

# **Description**

From the spacious operator compartment, to excellent travel speeds and the 5-point suspension frame design, you can count on the ECE M27-ECE M36 to meet the extreme demands of your operations.