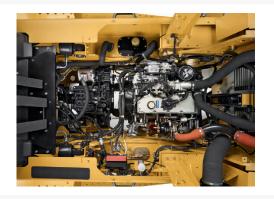

# Description

Built with your business in mind, the Cat<sup>®</sup> DP100N2-DP160N2 pneumatic tire lift truck series provides optimum power and reliability to tackle the toughest material handling applications. Equipped with the high performance Perkins<sup>®</sup> 1204E 4.4L engine, this series offers increased fuel efficiency, reduced emissions and a lower overall operating cost.