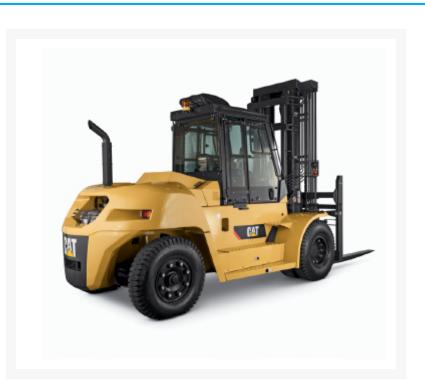

# Description

Built with your business in mind, the Cat<sup>®</sup> DP100N2-DP160N2 pneumatic tire lift truck series provides optimum power and reliability to tackle the toughest material handling applications. Equipped with the high performance Perkins<sup>®</sup> 1204E 4.4L engine, this series offers increased fuel efficiency, reduced emissions and a lower overall operating cost.