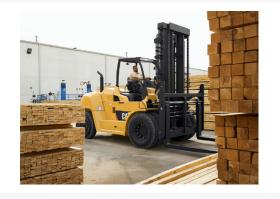

# Description

Built with your business in mind, the Cat<sup>®</sup> DP100N2-DP160N2 pneumatic tire lift truck series provides optimum power and reliability to tackle the toughest material handling applications. Equipped with the high performance Perkins<sup>®</sup> 1204E 4.4L engine, this series offers increased fuel efficiency, reduced emissions and a lower overall operating cost.