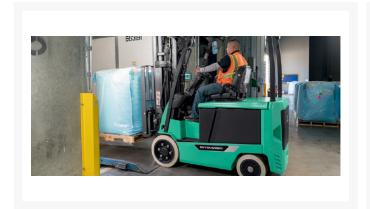

# **Description**

The 4,500-6,500 lb. series of electric cushion tire forklifts features exceptional comfort and durable construction. Designed to deliver high performance while being extremely efficient, this series maximizes power while using less energy. Seat-side hydraulic levers give the operator added comfort and ease in controlling the lift functions, while the truck's rock-solid frame ensures added stability during operation.