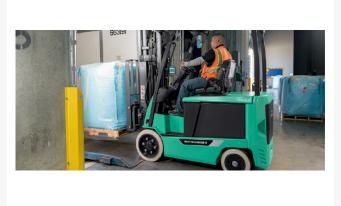

# **Description**

The 4,500-6,500 lb. series of electric cushion tire forklifts features exceptional comfort and durable construction. Designed to deliver high performance while being extremely efficient, this series maximizes power while using less energy. Seat-side hydraulic levers give the operator added comfort and ease in controlling the lift functions, while the truck's rock-solid frame ensures added stability during operation.