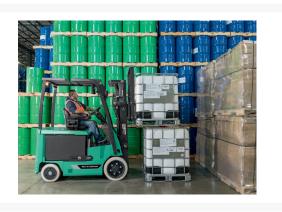

# **Description**

The 4,500-6,500 lb. series of electric cushion tire forklifts features exceptional comfort and durable construction. Designed to deliver high performance while being extremely efficient, this series maximizes power while using less energy. Seat-side hydraulic levers give the operator added comfort and ease in controlling the lift functions, while the truck's rock-solid frame ensures added stability during operation.