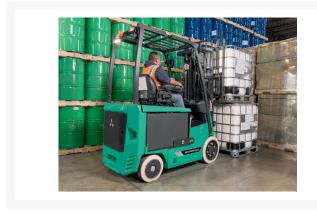

# **Description**

The 4,500-6,500 lb. series of electric cushion tire forklifts features exceptional comfort and durable construction. Designed to deliver high performance while being extremely efficient, this series maximizes power while using less energy. Seat-side hydraulic levers give the operator added comfort and ease in controlling the lift functions, while the truck's rock-solid frame ensures added stability during operation.