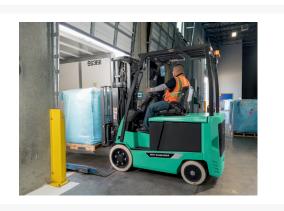

# **Description**

The 4,500-6,500 lb. series of electric cushion tire forklifts features exceptional comfort and durable construction. Designed to deliver high performance while being extremely efficient, this series maximizes power while using less energy. Seat-side hydraulic levers give the operator added comfort and ease in controlling the lift functions, while the truck's rock-solid frame ensures added stability during operation.