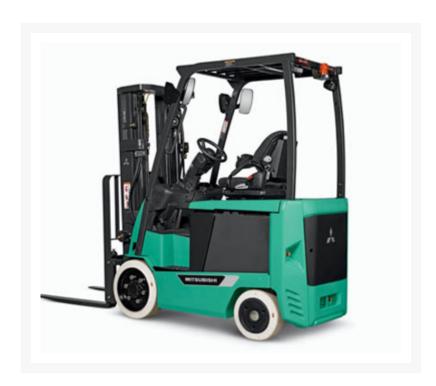

# **Description**

The 4,500-6,500 lb. series of electric cushion tire forklifts features exceptional comfort and durable construction. Designed to deliver high performance while being extremely efficient, this series maximizes power while using less energy. Seat-side hydraulic levers give the operator added comfort and ease in controlling the lift functions, while the truck's rock-solid frame ensures added stability during operation.