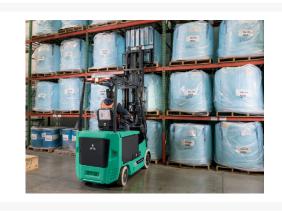

# **Description**

The 4,500-6,500 lb. series of electric cushion tire forklifts features exceptional comfort and durable construction. Designed to deliver high performance while being extremely efficient, this series maximizes power while using less energy. Seat-side hydraulic levers give the operator added comfort and ease in controlling the lift functions, while the truck's rock-solid frame ensures added stability during operation.