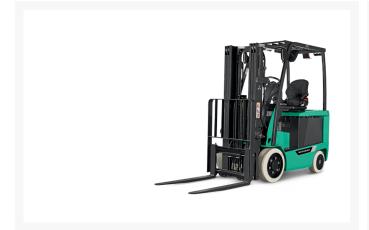

# **Description**

The 4,500-6,500 lb. series of electric cushion tire forklifts features exceptional comfort and durable construction. Designed to deliver high performance while being extremely efficient, this series maximizes power while using less energy. Seat-side hydraulic levers give the operator added comfort and ease in controlling the lift functions, while the truck's rock-solid frame ensures added stability during operation.