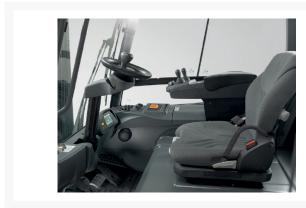

# **Description**

The 7,000-11,000 lb. capacity electric pneumatic tire lift trucks are equipped with the newest generation of Jungheinrich's 3-phase AC technology, which offers numerous advantages, such as high performance due to

higher motor torque and energy efficiency. Major electrical components are sealed, including connectors, controllers, motors and more, preparing this series for even the toughest environments.