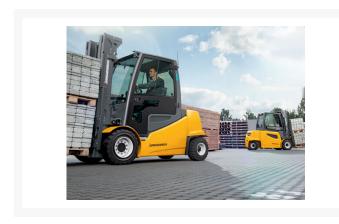

# **Description**

The 7,000-11,000 lb. capacity electric pneumatic tire lift trucks are equipped with the newest generation of Jungheinrich's 3-phase AC technology, which offers numerous advantages, such as high performance due to

higher motor torque and energy efficiency. Major electrical components are sealed, including connectors, controllers, motors and more, preparing this series for even the toughest environments.