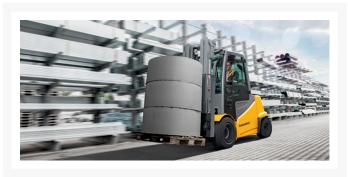

# **Description**

The 7,000-11,000 lb. capacity electric pneumatic tire lift trucks are equipped with the newest generation of Jungheinrich's 3-phase AC technology, which offers numerous advantages, such as high performance due to

higher motor torque and energy efficiency. Major electrical components are sealed, including connectors, controllers, motors and more, preparing this series for even the toughest environments.