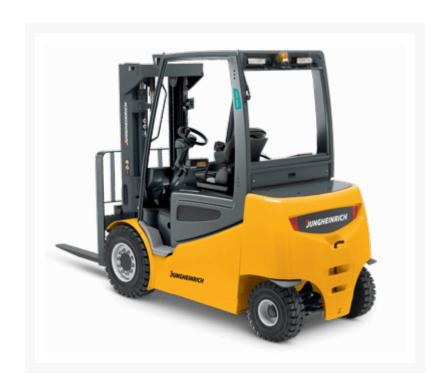

# **Description**

The 7,000-11,000 lb. capacity electric pneumatic tire lift trucks are equipped with the newest generation of Jungheinrich's 3-phase AC technology, which offers numerous advantages, such as high performance due to

higher motor torque and energy efficiency. Major electrical components are sealed, including connectors, controllers, motors and more, preparing this series for even the toughest environments.