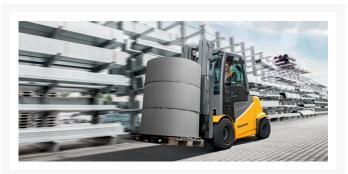

# **Description**

The 7,000-11,000 lb. capacity electric pneumatic tire lift trucks are equipped with the newest generation of Jungheinrich's 3-phase AC technology, which offers numerous advantages, such as high performance due to

higher motor torque and energy efficiency. Major electrical components are sealed, including connectors, controllers, motors and more, preparing this series for even the toughest environments.