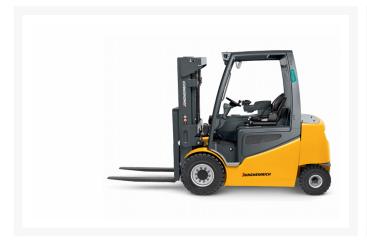

# **Description**

The 7,000-11,000 lb. capacity electric pneumatic tire lift trucks are equipped with the newest generation of Jungheinrich's 3-phase AC technology, which offers numerous advantages, such as high performance due to

higher motor torque and energy efficiency. Major electrical components are sealed, including connectors, controllers, motors and more, preparing this series for even the toughest environments.