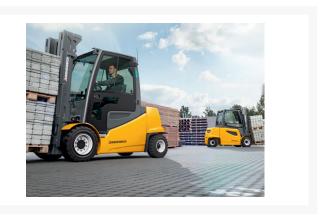

# **Description**

The 7,000-11,000 lb. capacity electric pneumatic tire lift trucks are equipped with the newest generation of Jungheinrich's 3-phase AC technology, which offers numerous advantages, such as high performance due to

higher motor torque and energy efficiency. Major electrical components are sealed, including connectors, controllers, motors and more, preparing this series for even the toughest environments.