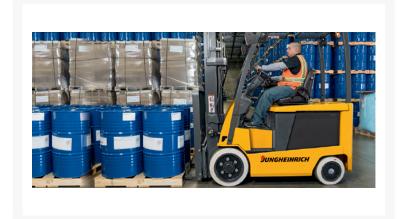

# **Description**

The 4,500 - 6,500 lb. capacity Jungheinrich® EFG C23-C30L models of sit-down electric counterbalanced lift trucks are an ideal material handling solution for a wide range of industrial applications.