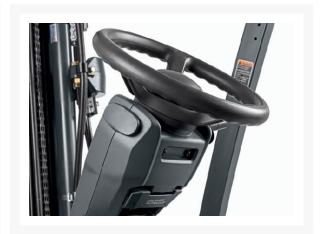

# **Description**

The 4,500 - 6,500 lb. capacity Jungheinrich® EFG C23-C30L models of sit-down electric counterbalanced lift trucks are an ideal material handling solution for a wide range of industrial applications.