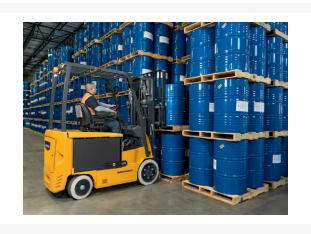

# **Description**

The 4,500 - 6,500 lb. capacity Jungheinrich® EFG C23-C30L models of sit-down electric counterbalanced lift trucks are an ideal material handling solution for a wide range of industrial applications.