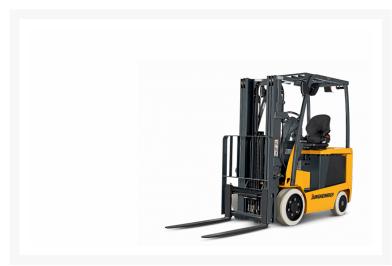

# **Description**

The 4,500 - 6,500 lb. capacity Jungheinrich® EFG C23-C30L models of sit-down electric counterbalanced lift trucks are an ideal material handling solution for a wide range of industrial applications.