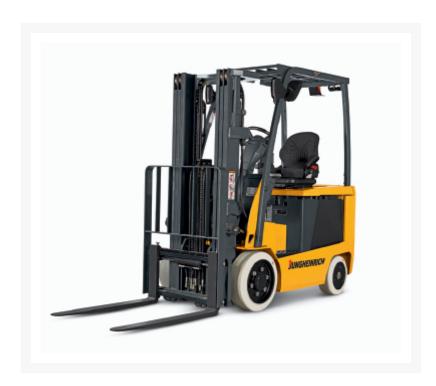

# **Description**

The 4,500 - 6,500 lb. capacity Jungheinrich® EFG C23-C30L models of sit-down electric counterbalanced lift trucks are an ideal material handling solution for a wide range of industrial applications.