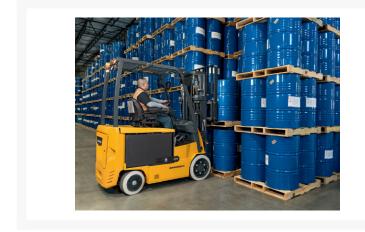

# **Description**

The 4,500 - 6,500 lb. capacity Jungheinrich® EFG C23-C30L models of sit-down electric counterbalanced lift trucks are an ideal material handling solution for a wide range of industrial applications.