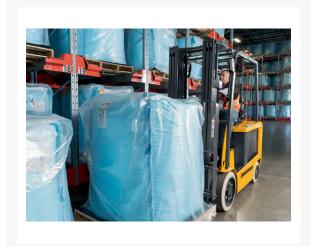

# **Description**

The 4,500 - 6,500 lb. capacity Jungheinrich® EFG C23-C30L models of sit-down electric counterbalanced lift trucks are an ideal material handling solution for a wide range of industrial applications.