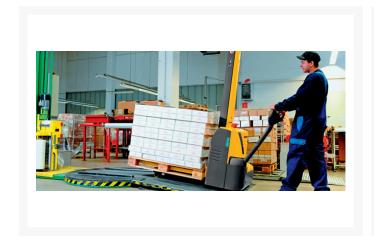

# **Description**

Offering a variety of uses for practically any application, the 2,200 lb. capacity walkie stackers combine performance efficiency and operator safety with an attractive design. Excellent ergonomics contribute to the effortless handling of the EMC B10/EMC 110 walkie stackers. The long handle provides the lift truck operator with low steering forces, and all travel and lift functions are easily accessible on the multi-function handle head. In addition, the short head length ensures effortless operation, even in confined spaces.