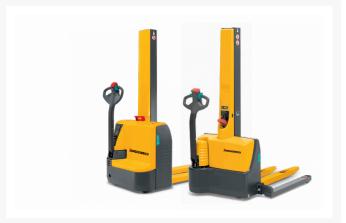

# **Description**

Offering a variety of uses for practically any application, the 2,200 lb. capacity walkie stackers combine performance efficiency and operator safety with an attractive design. Excellent ergonomics contribute to the effortless handling of the EMC B10/EMC 110 walkie stackers. The long handle provides the lift truck operator with low steering forces, and all travel and lift functions are easily accessible on the multi-function handle head. In addition, the short head length ensures effortless operation, even in confined spaces.