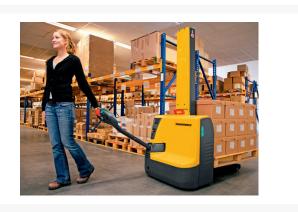

# **Description**

Offering a variety of uses for practically any application, the 2,200 lb. capacity walkie stackers combine performance efficiency and operator safety with an attractive design. Excellent ergonomics contribute to the effortless handling of the EMC B10/EMC 110 walkie stackers. The long handle provides the lift truck operator with low steering forces, and all travel and lift functions are easily accessible on the multi-function handle head. In addition, the short head length ensures effortless operation, even in confined spaces.