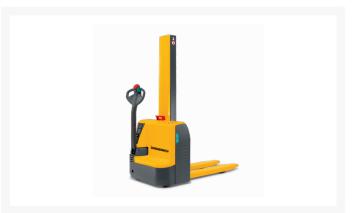

# Jungheinrich 2,200 lb. Electric Walkie Stacker

Contact us for price

# **Description**

Offering a variety of uses for practically any application, the 2,200 lb. capacity walkie stackers combine performance efficiency and operator safety with an attractive design. Excellent ergonomics contribute to the effortless handling of the EMC B10/EMC 110 walkie stackers. The long handle provides the lift truck operator with low steering forces, and all travel and lift functions are easily accessible on the multi-function handle head. In addition, the short head length ensures effortless operation, even in confined spaces.