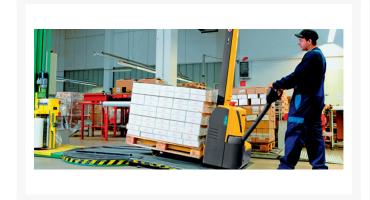

# **Description**

Offering a variety of uses for practically any application, the 2,200 lb. capacity walkie stackers combine performance efficiency and operator safety with an attractive design. Excellent ergonomics contribute to the effortless handling of the EMC B10/EMC 110 walkie stackers. The long handle provides the lift truck operator with low steering forces, and all travel and lift functions are easily accessible on the multi-function handle head. In addition, the short head length ensures effortless operation, even in confined spaces.