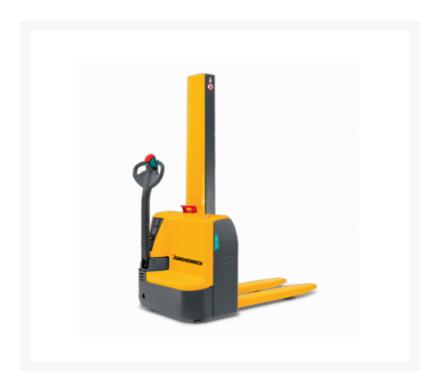

# **Description**

Offering a variety of uses for practically any application, the 2,200 lb. capacity walkie stackers combine performance efficiency and operator safety with an attractive design. Excellent ergonomics contribute to the effortless handling of the EMC B10/EMC 110 walkie stackers. The long handle provides the lift truck operator with low steering forces, and all travel and lift functions are easily accessible on the multi-function handle head. In addition, the short head length ensures effortless operation, even in confined spaces.