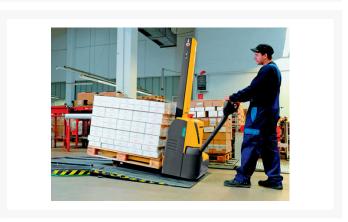

# **Description**

Offering a variety of uses for practically any application, the 2,200 lb. capacity walkie stackers combine performance efficiency and operator safety with an attractive design. Excellent ergonomics contribute to the effortless handling of the EMC B10/EMC 110 walkie stackers. The long handle provides the lift truck operator with low steering forces, and all travel and lift functions are easily accessible on the multi-function handle head. In addition, the short head length ensures effortless operation, even in confined spaces.