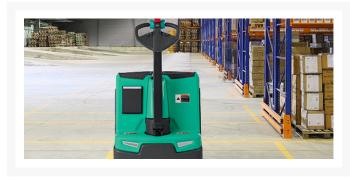

# **Description**

The 4,500 lb. and 6,500 lb. capacity walkie series is ideal for indoor material handling applications where travel distances are short (less than 200 feet), work spaces are congested and floor loading and unloading is

common. These electric and manual walkie pallet trucks offer some of the shortest head lengths in the industry, making it simple to pinwheel in the tightest of areas, like inside a trailer.