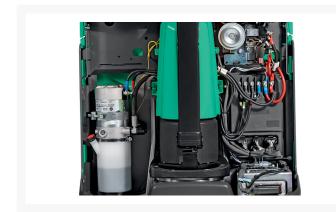

# **Description**

The 4,500 lb. and 6,500 lb. capacity walkie series is ideal for indoor material handling applications where travel distances are short (less than 200 feet), work spaces are congested and floor loading and unloading is

common. These electric and manual walkie pallet trucks offer some of the shortest head lengths in the industry, making it simple to pinwheel in the tightest of areas, like inside a trailer.