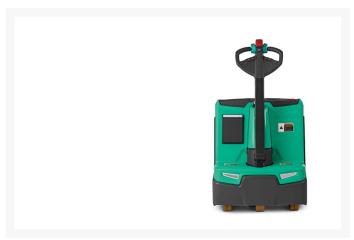

# **Description**

The 4,500 lb. and 6,500 lb. capacity walkie series is ideal for indoor material handling applications where travel distances are short (less than 200 feet), work spaces are congested and floor loading and unloading is

common. These electric and manual walkie pallet trucks offer some of the shortest head lengths in the industry, making it simple to pinwheel in the tightest of areas, like inside a trailer.