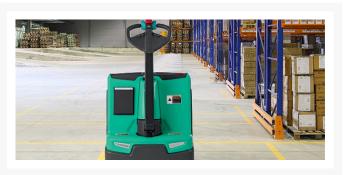

# **Description**

The 4,500 lb. and 6,500 lb. capacity walkie series is ideal for indoor material handling applications where travel distances are short (less than 200 feet), work spaces are congested and floor loading and unloading is

common. These electric and manual walkie pallet trucks offer some of the shortest head lengths in the industry, making it simple to pinwheel in the tightest of areas, like inside a trailer.