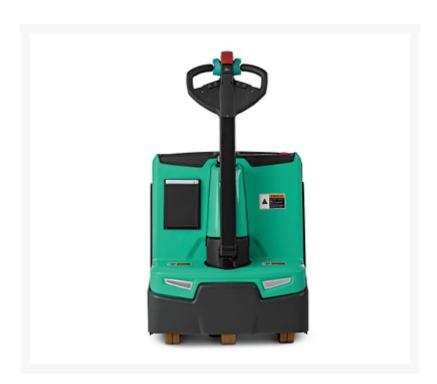

# **Description**

The 4,500 lb. and 6,500 lb. capacity walkie series is ideal for indoor material handling applications where travel distances are short (less than 200 feet), work spaces are congested and floor loading and unloading is

common. These electric and manual walkie pallet trucks offer some of the shortest head lengths in the industry, making it simple to pinwheel in the tightest of areas, like inside a trailer.