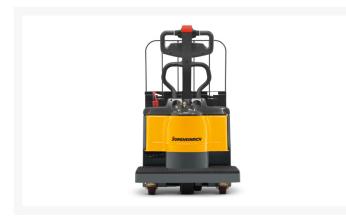

# **Description**

From the low-maintenance AC design, to productivity-enhancing assistance systems and ease of operation, you can count on the ECR M27 – ECR M36 to deliver.