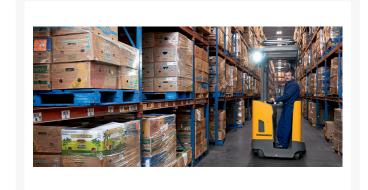

# **Description**

The ETR 230 / 235 / 340 / 345 single reach trucks and ETR 335d deep reach trucks boast strong performance – moving more pallets per hour and lowering overall cost of ownership – while keeping operators comfortable and productive. One of the fastest in the industry, these 3,000-4,500 lb. capacity trucks are equipped with a hydraulic system that reaches a lifting speed of up to 160 feet per minute – helping your operators move more pallets in less time.