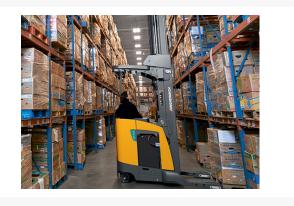

# **Description**

The ETR 230 / 235 / 340 / 345 single reach trucks and ETR 335d deep reach trucks boast strong performance – moving more pallets per hour and lowering overall cost of ownership – while keeping operators comfortable and productive. One of the fastest in the industry, these 3,000-4,500 lb. capacity trucks are equipped with a hydraulic system that reaches a lifting speed of up to 160 feet per minute – helping your operators move more pallets in less time.