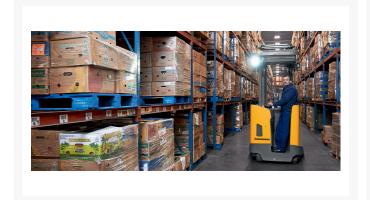

# **Description**

The ETR 230 / 235 / 340 / 345 single reach trucks and ETR 335d deep reach trucks boast strong performance – moving more pallets per hour and lowering overall cost of ownership – while keeping operators comfortable and productive. One of the fastest in the industry, these 3,000-4,500 lb. capacity trucks are equipped with a hydraulic system that reaches a lifting speed of up to 160 feet per minute – helping your operators move more pallets in less time.