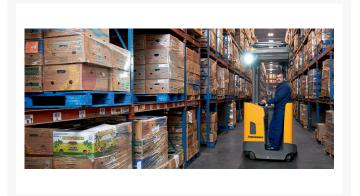

# **Description**

The ETR 230 / 235 / 340 / 345 single reach trucks and ETR 335d deep reach trucks boast strong performance – moving more pallets per hour and lowering overall cost of ownership – while keeping operators comfortable and productive. One of the fastest in the industry, these 3,000-4,500 lb. capacity trucks are equipped with a hydraulic system that reaches a lifting speed of up to 160 feet per minute – helping your operators move more pallets in less time.