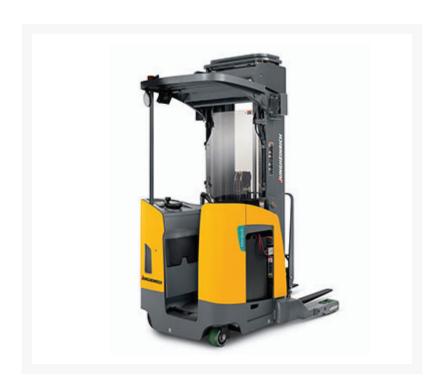

# **Description**

The ETR 230 / 235 / 340 / 345 single reach trucks and ETR 335d deep reach trucks boast strong performance – moving more pallets per hour and lowering overall cost of ownership – while keeping operators comfortable and productive. One of the fastest in the industry, these 3,000-4,500 lb. capacity trucks are equipped with a hydraulic system that reaches a lifting speed of up to 160 feet per minute – helping your operators move more pallets in less time.