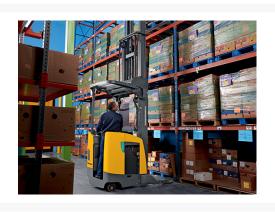

# **Description**

The ETR 230 / 235 / 340 / 345 single reach trucks and ETR 335d deep reach trucks boast strong performance – moving more pallets per hour and lowering overall cost of ownership – while keeping operators comfortable and productive. One of the fastest in the industry, these 3,000-4,500 lb. capacity trucks are equipped with a hydraulic system that reaches a lifting speed of up to 160 feet per minute – helping your operators move more pallets in less time.