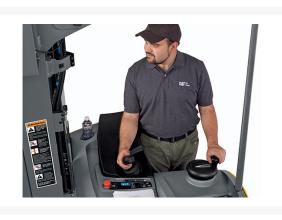

# **Description**

The ETR 230 / 235 / 340 / 345 single reach trucks and ETR 335d deep reach trucks boast strong performance – moving more pallets per hour and lowering overall cost of ownership – while keeping operators comfortable and productive. One of the fastest in the industry, these 3,000-4,500 lb. capacity trucks are equipped with a hydraulic system that reaches a lifting speed of up to 160 feet per minute – helping your operators move more pallets in less time.