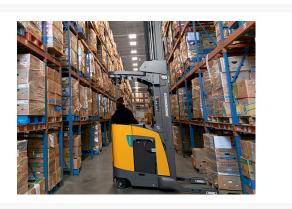

# **Description**

The ETR 230 / 235 / 340 / 345 single reach trucks and ETR 335d deep reach trucks boast strong performance – moving more pallets per hour and lowering overall cost of ownership – while keeping operators comfortable and productive. One of the fastest in the industry, these 3,000-4,500 lb. capacity trucks are equipped with a hydraulic system that reaches a lifting speed of up to 160 feet per minute – helping your operators move more pallets in less time.