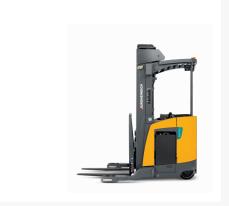

# **Description**

The ETR 230 / 235 / 340 / 345 single reach trucks and ETR 335d deep reach trucks boast strong performance – moving more pallets per hour and lowering overall cost of ownership – while keeping operators comfortable and productive. One of the fastest in the industry, these 3,000-4,500 lb. capacity trucks are equipped with a hydraulic system that reaches a lifting speed of up to 160 feet per minute – helping your operators move more pallets in less time.