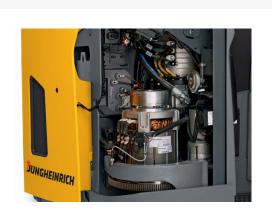

# **Description**

The ETR 230 / 235 / 340 / 345 single reach trucks and ETR 335d deep reach trucks boast strong performance – moving more pallets per hour and lowering overall cost of ownership – while keeping operators comfortable and productive. One of the fastest in the industry, these 3,000-4,500 lb. capacity trucks are equipped with a hydraulic system that reaches a lifting speed of up to 160 feet per minute – helping your operators move more pallets in less time.