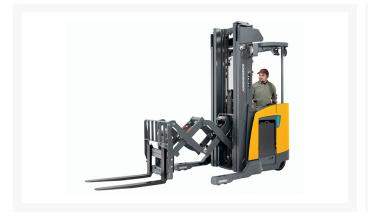

# **Description**

The ETR 230 / 235 / 340 / 345 single reach trucks and ETR 335d deep reach trucks boast strong performance – moving more pallets per hour and lowering overall cost of ownership – while keeping operators comfortable and productive. One of the fastest in the industry, these 3,000-4,500 lb. capacity trucks are equipped with a hydraulic system that reaches a lifting speed of up to 160 feet per minute – helping your operators move more pallets in less time.