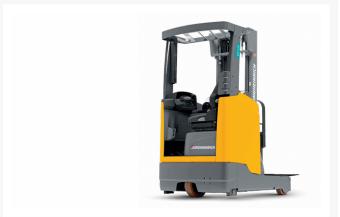

## **Description**

Space-saving construction, 4th generation 3-phase AC technology and a spacious and ergonomic operator compartment are the strengths of the ETV 110/112 series of reach trucks. With its slim support arms, the 2,200-2,600 lb. capacity reach trucks allow for more space through narrow working aisles, creating more room during operation. Overall, these reach trucks provide the best solution for cost-effective stacking and retrieval at high lift heights and in confined spaces.