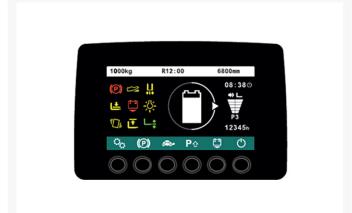

## **Description**

Space-saving construction, 4th generation 3-phase AC technology and a spacious and ergonomic operator compartment are the strengths of the ETV 110/112 series of reach trucks. With its slim support arms, the 2,200-2,600 lb. capacity reach trucks allow for more space through narrow working aisles, creating more room during operation. Overall, these reach trucks provide the best solution for cost-effective stacking and retrieval at high lift heights and in confined spaces.