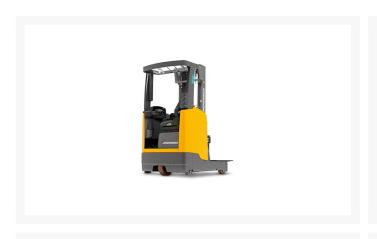

## **Description**

Space-saving construction, 4th generation 3-phase AC technology and a spacious and ergonomic operator compartment are the strengths of the ETV 110/112 series of reach trucks. With its slim support arms, the 2,200-2,600 lb. capacity reach trucks allow for more space through narrow working aisles, creating more room during operation. Overall, these reach trucks provide the best solution for cost-effective stacking and retrieval at high lift heights and in confined spaces.