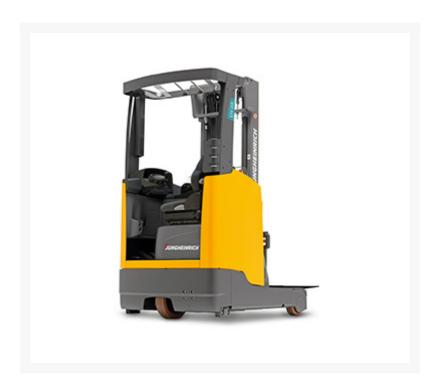

## **Description**

Space-saving construction, 4th generation 3-phase AC technology and a spacious and ergonomic operator compartment are the strengths of the ETV 110/112 series of reach trucks. With its slim support arms, the 2,200-2,600 lb. capacity reach trucks allow for more space through narrow working aisles, creating more room during operation. Overall, these reach trucks provide the best solution for cost-effective stacking and retrieval at high lift heights and in confined spaces.