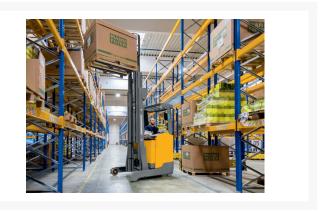

## **Description**

Space-saving construction, 4th generation 3-phase AC technology and a spacious and ergonomic operator compartment are the strengths of the ETV 110/112 series of reach trucks. With its slim support arms, the 2,200-2,600 lb. capacity reach trucks allow for more space through narrow working aisles, creating more room during operation. Overall, these reach trucks provide the best solution for cost-effective stacking and retrieval at high lift heights and in confined spaces.