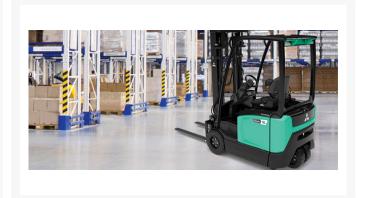

# Mitsubishi 2,700 - 4,000 lb. 3-Wheel Electric Counterbalance Forklift

Contact us for price

**Images** 

## **Description**

The new three-wheel electric counterbalanced lift trucks are built to handle the toughest of workspaces and tailored for material handling in tight, fast paced environments.