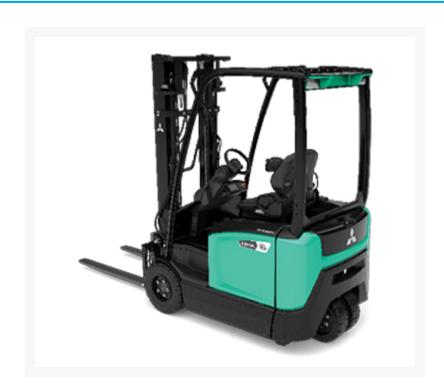

# Mitsubishi 2,700 - 4,000 lb. 3-Wheel Electric Counterbalance Forklift

Contact us for price

**Images** 

## **Description**

The new three-wheel electric counterbalanced lift trucks are built to handle the toughest of workspaces and tailored for material handling in tight, fast paced environments.