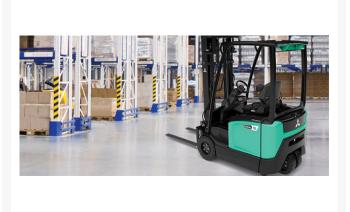

# Mitsubishi 2,700 - 4,000 lb. 3-Wheel Electric Counterbalance Forklift

Contact us for price

**Images** 

## **Description**

The new three-wheel electric counterbalanced lift trucks are built to handle the toughest of workspaces and tailored for material handling in tight, fast paced environments.