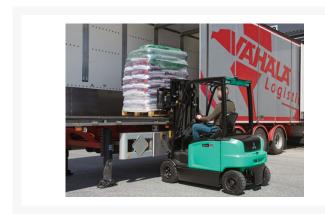

# Mitsubishi 2,700 - 4,000 lb. 3-Wheel Electric Counterbalance Forklift

Contact us for price

**Images** 

## **Description**

The new three-wheel electric counterbalanced lift trucks are built to handle the toughest of workspaces and tailored for material handling in tight, fast paced environments.