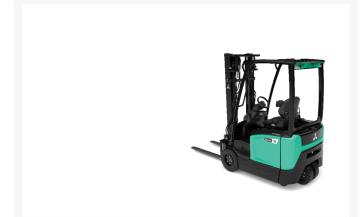

# Mitsubishi 2,700 - 4,000 lb. 3-Wheel Electric Counterbalance Forklift

Contact us for price

**Images** 

## **Description**

The new three-wheel electric counterbalanced lift trucks are built to handle the toughest of workspaces and tailored for material handling in tight, fast paced environments.