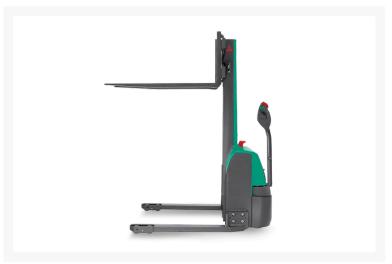

## **Description**

These 2,200 lb. capacity walkie stackers offers precise control when traveling at any speed. The AC-powered drive motor is brush-less, and the 3-phase AC controller allows for easy programming for various applications.