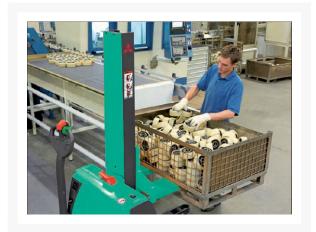

## **Description**

These 2,200 lb. capacity walkie stackers offers precise control when traveling at any speed. The AC-powered drive motor is brush-less, and the 3-phase AC controller allows for easy programming for various applications.