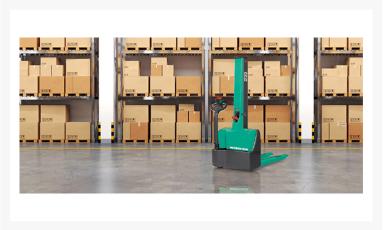

## **Description**

These 2,200 lb. capacity walkie stackers offers precise control when traveling at any speed. The AC-powered drive motor is brush-less, and the 3-phase AC controller allows for easy programming for various applications.