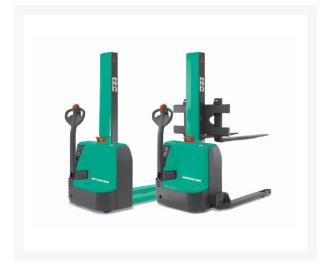

## **Description**

These 2,200 lb. capacity walkie stackers offers precise control when traveling at any speed. The AC-powered drive motor is brush-less, and the 3-phase AC controller allows for easy programming for various applications.