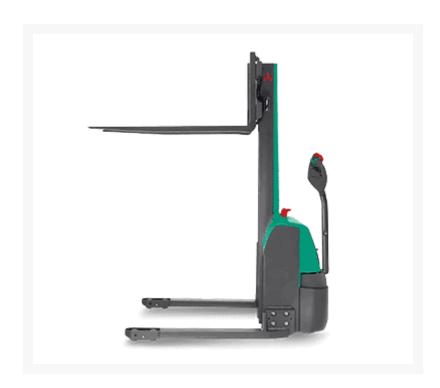

## **Description**

These 2,200 lb. capacity walkie stackers offers precise control when traveling at any speed. The AC-powered drive motor is brush-less, and the 3-phase AC controller allows for easy programming for various applications.