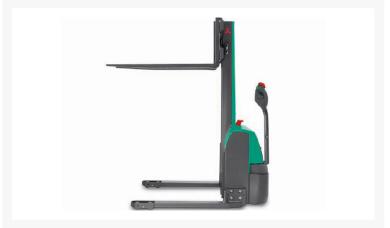

## **Description**

These 2,200 lb. capacity walkie stackers offers precise control when traveling at any speed. The AC-powered drive motor is brush-less, and the 3-phase AC controller allows for easy programming for various applications.