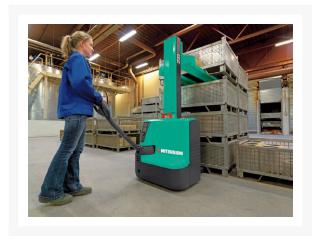

## **Description**

These 2,200 lb. capacity walkie stackers offers precise control when traveling at any speed. The AC-powered drive motor is brush-less, and the 3-phase AC controller allows for easy programming for various applications.