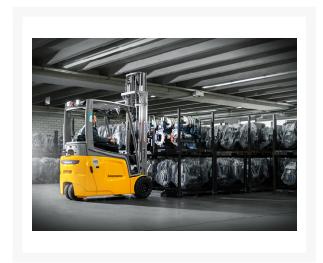

# **Description**

These 2,500-4,000 lb. capacity lift trucks are equipped with the newest generation of AC technology and offer numerous advantages like minimal energy consumption. Industry-leading drive and lift performance levels and the ability to run up to two shifts on a single battery charge in most applications results in lower maintenance requirements and a lower overall cost of ownership.