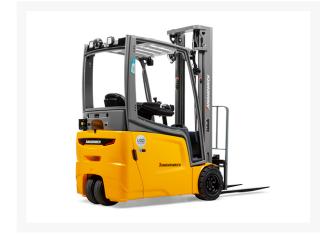

# **Description**

These 2,500-4,000 lb. capacity lift trucks are equipped with the newest generation of AC technology and offer numerous advantages like minimal energy consumption. Industry-leading drive and lift performance levels and the ability to run up to two shifts on a single battery charge in most applications results in lower maintenance requirements and a lower overall cost of ownership.