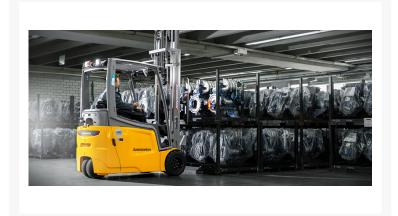

# **Description**

These 2,500-4,000 lb. capacity lift trucks are equipped with the newest generation of AC technology and offer numerous advantages like minimal energy consumption. Industry-leading drive and lift performance levels and the ability to run up to two shifts on a single battery charge in most applications results in lower maintenance requirements and a lower overall cost of ownership.