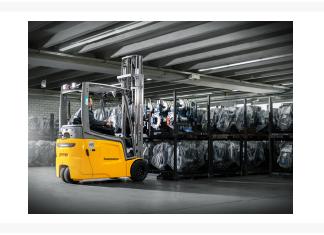

# **Description**

These 2,500-4,000 lb. capacity lift trucks are equipped with the newest generation of AC technology and offer numerous advantages like minimal energy consumption. Industry-leading drive and lift performance levels and the ability to run up to two shifts on a single battery charge in most applications results in lower maintenance requirements and a lower overall cost of ownership.