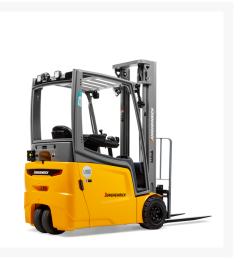

# **Description**

These 2,500-4,000 lb. capacity lift trucks are equipped with the newest generation of AC technology and offer numerous advantages like minimal energy consumption. Industry-leading drive and lift performance levels and the ability to run up to two shifts on a single battery charge in most applications results in lower maintenance requirements and a lower overall cost of ownership.