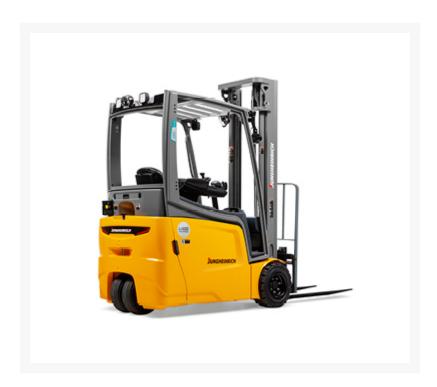

# **Description**

These 2,500-4,000 lb. capacity lift trucks are equipped with the newest generation of AC technology and offer numerous advantages like minimal energy consumption. Industry-leading drive and lift performance levels and the ability to run up to two shifts on a single battery charge in most applications results in lower maintenance requirements and a lower overall cost of ownership.