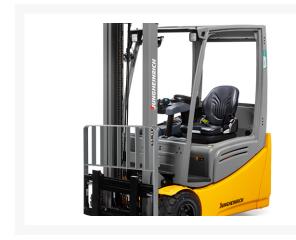

# **Description**

These 2,500-4,000 lb. capacity lift trucks are equipped with the newest generation of AC technology and offer numerous advantages like minimal energy consumption. Industry-leading drive and lift performance levels and the ability to run up to two shifts on a single battery charge in most applications results in lower maintenance requirements and a lower overall cost of ownership.