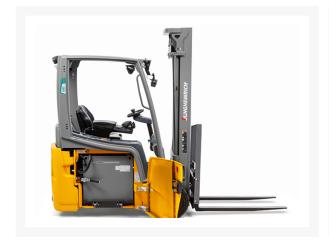

# **Description**

These 2,500-4,000 lb. capacity lift trucks are equipped with the newest generation of AC technology and offer numerous advantages like minimal energy consumption. Industry-leading drive and lift performance levels and the ability to run up to two shifts on a single battery charge in most applications results in lower maintenance requirements and a lower overall cost of ownership.