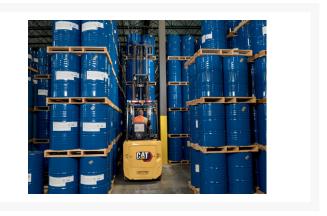

## **Description**

The 4,500-6,500 lb. (2,200-3,000 kg.) series of electric cushion tire lift trucks features exceptional comfort and durable construction. Designed to deliver high performance while being extremely efficient, the EC23N-EC30LN series maximizes power while using less energy. Its rock-solid frame ensures added stability, while the low maintenance components help to maximize uptime.