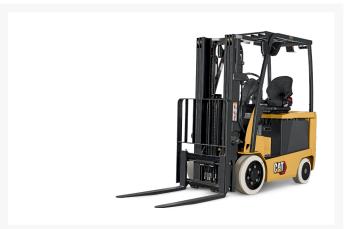

## **Description**

The 4,500-6,500 lb. (2,200-3,000 kg.) series of electric cushion tire lift trucks features exceptional comfort and durable construction. Designed to deliver high performance while being extremely efficient, the EC23N-EC30LN series maximizes power while using less energy. Its rock-solid frame ensures added stability, while the low maintenance components help to maximize uptime.