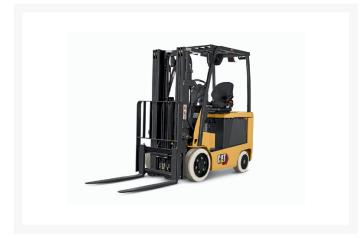

## **Description**

The 4,500-6,500 lb. (2,200-3,000 kg.) series of electric cushion tire lift trucks features exceptional comfort and durable construction. Designed to deliver high performance while being extremely efficient, the EC23N-EC30LN series maximizes power while using less energy. Its rock-solid frame ensures added stability, while the low maintenance components help to maximize uptime.