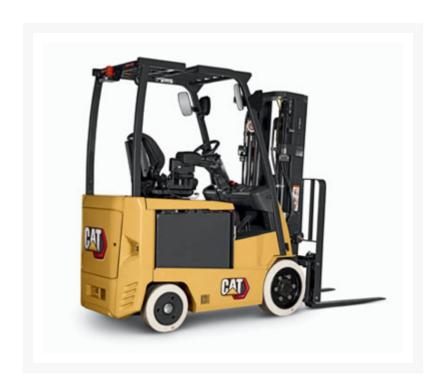

## **Description**

The 4,500-6,500 lb. (2,200-3,000 kg.) series of electric cushion tire lift trucks features exceptional comfort and durable construction. Designed to deliver high performance while being extremely efficient, the EC23N-EC30LN series maximizes power while using less energy. Its rock-solid frame ensures added stability, while the low maintenance components help to maximize uptime.