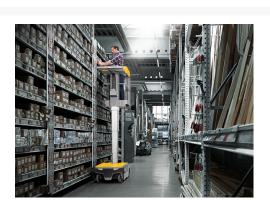

# **Description**

The EKM 202 is an efficient alternative to conventional ladders, particularly for retail outlets, light

maintenance applications or picking tasks without a pallet. Thanks to its compact dimensions, versatility and ergonomics, productivity is significantly increased.