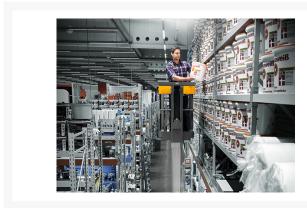

# **Description**

The EKM 202 is an efficient alternative to conventional ladders, particularly for retail outlets, light

maintenance applications or picking tasks without a pallet. Thanks to its compact dimensions, versatility and ergonomics, productivity is significantly increased.