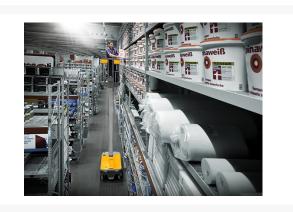

# **Description**

The EKM 202 is an efficient alternative to conventional ladders, particularly for retail outlets, light

maintenance applications or picking tasks without a pallet. Thanks to its compact dimensions, versatility and ergonomics, productivity is significantly increased.