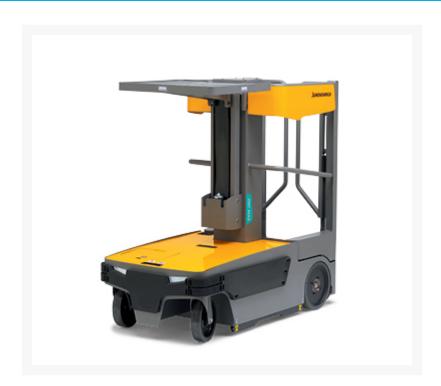

# **Description**

The EKM 202 is an efficient alternative to conventional ladders, particularly for retail outlets, light

maintenance applications or picking tasks without a pallet. Thanks to its compact dimensions, versatility and ergonomics, productivity is significantly increased.