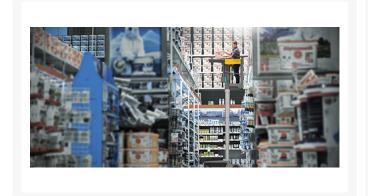

# **Description**

The EKM 202 is an efficient alternative to conventional ladders, particularly for retail outlets, light

maintenance applications or picking tasks without a pallet. Thanks to its compact dimensions, versatility and ergonomics, productivity is significantly increased.