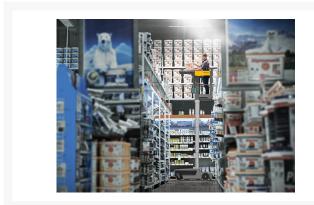

# **Description**

The EKM 202 is an efficient alternative to conventional ladders, particularly for retail outlets, light

maintenance applications or picking tasks without a pallet. Thanks to its compact dimensions, versatility and ergonomics, productivity is significantly increased.