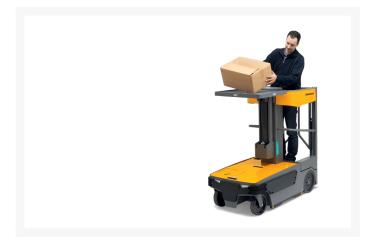

# **Description**

The EKM 202 is an efficient alternative to conventional ladders, particularly for retail outlets, light

maintenance applications or picking tasks without a pallet. Thanks to its compact dimensions, versatility and ergonomics, productivity is significantly increased.