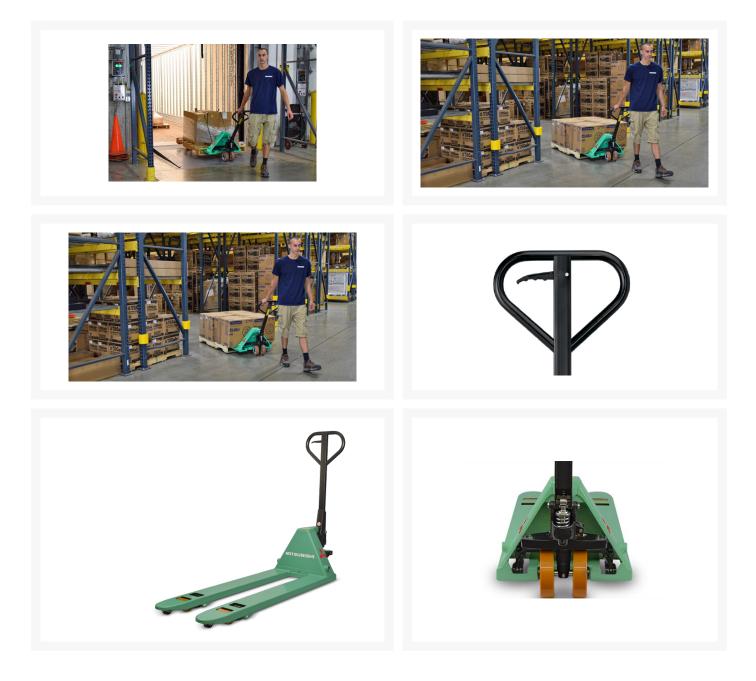

#### Images

## Description

These manual walkies have a capacity of up to 5,500 lbs. and are often used to move palletized loads over short distances (less than 100 feet). The hydraulic pallet jacks are equipped with a reinforced, ergonomic handle, making it an easy task to move heavy loads.