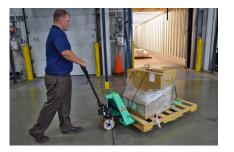

## Description

These manual walkies have a capacity of up to 5,500 lbs. and are often used to move palletized loads over short distances (less than 100 feet). The hydraulic pallet jacks are equipped with a reinforced, ergonomic handle, making it an easy task to move heavy loads.