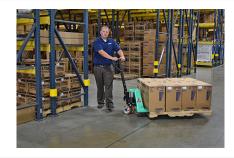

## Description

These manual walkies have a capacity of up to 5,500 lbs. and are often used to move palletized loads over short distances (less than 100 feet). The hydraulic pallet jacks are equipped with a reinforced, ergonomic handle, making it an easy task to move heavy loads.