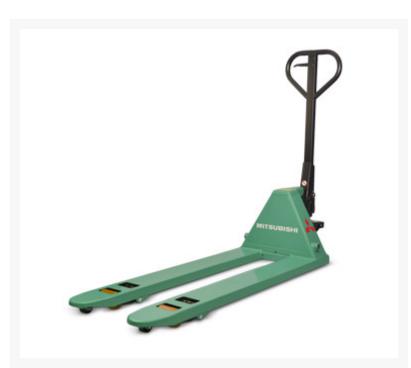

## Description

These manual walkies have a capacity of up to 5,500 lbs. and are often used to move palletized loads over short distances (less than 100 feet). The hydraulic pallet jacks are equipped with a reinforced, ergonomic handle, making it an easy task to move heavy loads.