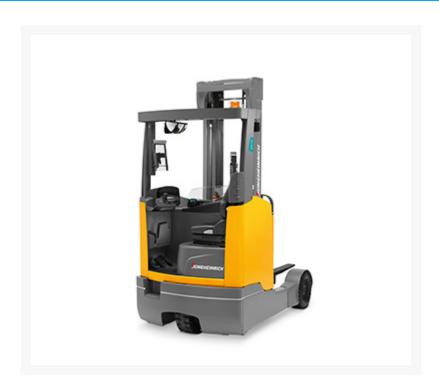

## **Description**

The ETV C16/C20 series of reach trucks is suitable for operation on a smooth concrete floor in the warehouse or for loading/unloading on a bumpy asphalt surface. The side-facing seat provides excellent visibility when transporting high loads, and the design and layout of the controls contribute to excellent visibility. Whether

handling pallets, operating in single or multi-shift applications or frequently working outside, these 3,500-4,400 lb. capacity reach trucks provide the ideal solution.