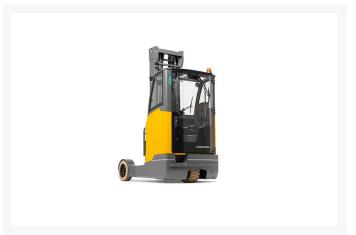

## **Description**

The ETV C16/C20 series of reach trucks is suitable for operation on a smooth concrete floor in the warehouse or for loading/unloading on a bumpy asphalt surface. The side-facing seat provides excellent visibility when transporting high loads, and the design and layout of the controls contribute to excellent visibility. Whether

handling pallets, operating in single or multi-shift applications or frequently working outside, these 3,500-4,400 lb. capacity reach trucks provide the ideal solution.