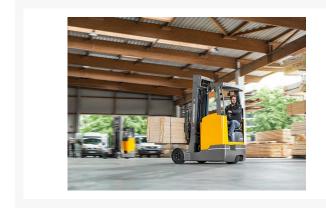

## **Description**

The ETV C16/C20 series of reach trucks is suitable for operation on a smooth concrete floor in the warehouse or for loading/unloading on a bumpy asphalt surface. The side-facing seat provides excellent visibility when transporting high loads, and the design and layout of the controls contribute to excellent visibility. Whether

handling pallets, operating in single or multi-shift applications or frequently working outside, these 3,500-4,400 lb. capacity reach trucks provide the ideal solution.