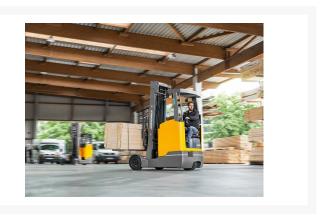

## **Description**

The ETV C16/C20 series of reach trucks is suitable for operation on a smooth concrete floor in the warehouse or for loading/unloading on a bumpy asphalt surface. The side-facing seat provides excellent visibility when transporting high loads, and the design and layout of the controls contribute to excellent visibility. Whether

handling pallets, operating in single or multi-shift applications or frequently working outside, these 3,500-4,400 lb. capacity reach trucks provide the ideal solution.