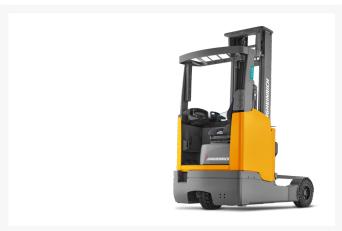

## **Description**

The ETV C16/C20 series of reach trucks is suitable for operation on a smooth concrete floor in the warehouse or for loading/unloading on a bumpy asphalt surface. The side-facing seat provides excellent visibility when transporting high loads, and the design and layout of the controls contribute to excellent visibility. Whether

handling pallets, operating in single or multi-shift applications or frequently working outside, these 3,500-4,400 lb. capacity reach trucks provide the ideal solution.