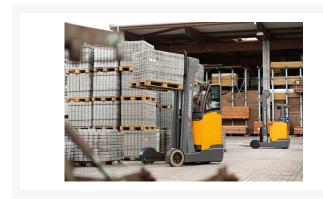

## **Description**

The ETV C16/C20 series of reach trucks is suitable for operation on a smooth concrete floor in the warehouse or for loading/unloading on a bumpy asphalt surface. The side-facing seat provides excellent visibility when transporting high loads, and the design and layout of the controls contribute to excellent visibility. Whether

handling pallets, operating in single or multi-shift applications or frequently working outside, these 3,500-4,400 lb. capacity reach trucks provide the ideal solution.