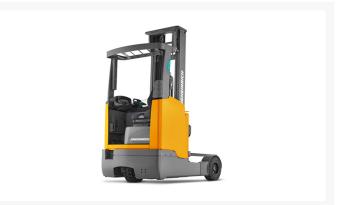

## **Description**

The ETV C16/C20 series of reach trucks is suitable for operation on a smooth concrete floor in the warehouse or for loading/unloading on a bumpy asphalt surface. The side-facing seat provides excellent visibility when transporting high loads, and the design and layout of the controls contribute to excellent visibility. Whether

handling pallets, operating in single or multi-shift applications or frequently working outside, these 3,500-4,400 lb. capacity reach trucks provide the ideal solution.