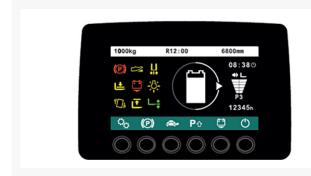

## **Description**

The ETV C16/C20 series of reach trucks is suitable for operation on a smooth concrete floor in the warehouse or for loading/unloading on a bumpy asphalt surface. The side-facing seat provides excellent visibility when transporting high loads, and the design and layout of the controls contribute to excellent visibility. Whether