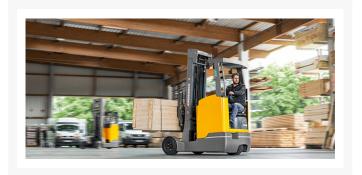

## **Description**

The ETV C16/C20 series of reach trucks is suitable for operation on a smooth concrete floor in the warehouse or for loading/unloading on a bumpy asphalt surface. The side-facing seat provides excellent visibility when transporting high loads, and the design and layout of the controls contribute to excellent visibility. Whether

handling pallets, operating in single or multi-shift applications or frequently working outside, these 3,500-4,400 lb. capacity reach trucks provide the ideal solution.