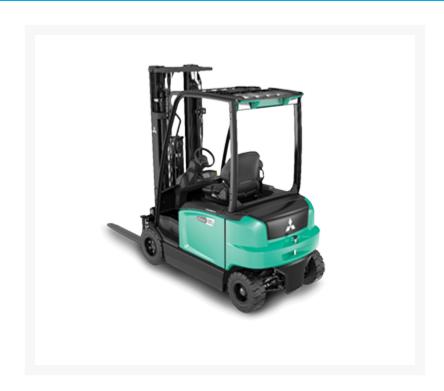

# Mitsubishi 2,700 - 4,000 lb. 4-Wheel Electric Counterbalance Forklift

Contact us for price

**Images** 

# **Description**

The new electric counterbalanced lift trucks are built to handle the toughest of workspaces and tailored for material handling in tight, fast paced environments.