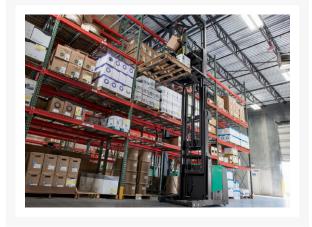

## **Description**

With a load capacity of up to 3,000 lbs., the EOP15N3 high-level order picker lifts up to 30 feet without sacrificing on stability. Featuring advanced AC technology, this truck provides strong acceleration, high lift/lower speeds, low energy consumption and long run times for greater productivity.