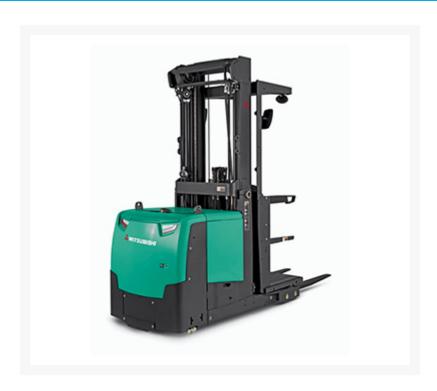

## **Description**

With a load capacity of up to 3,000 lbs., the EOP15N3 high-level order picker lifts up to 30 feet without sacrificing on stability. Featuring advanced AC technology, this truck provides strong acceleration, high lift/lower speeds, low energy consumption and long run times for greater productivity.