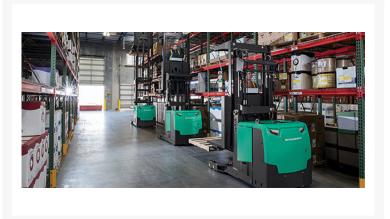

## **Description**

With a load capacity of up to 3,000 lbs., the EOP15N3 high-level order picker lifts up to 30 feet without sacrificing on stability. Featuring advanced AC technology, this truck provides strong acceleration, high lift/lower speeds, low energy consumption and long run times for greater productivity.