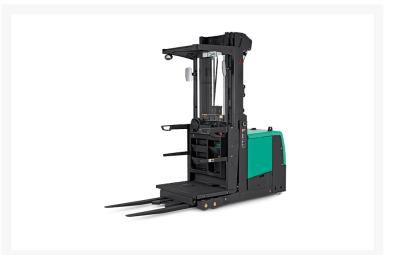

## **Description**

With a load capacity of up to 3,000 lbs., the EOP15N3 high-level order picker lifts up to 30 feet without sacrificing on stability. Featuring advanced AC technology, this truck provides strong acceleration, high lift/lower speeds, low energy consumption and long run times for greater productivity.