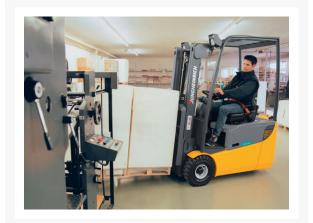

# Description

Rear-wheel drive, a compact design and high performance are just some of the strengths of the EFG 110k–115 series. This forklift, with capacities ranging from 2,000-3,000 lbs., has excellent performance in restricted spaces due to its compact dimensions. Designed with rear drive, the EFG 1 series can also turn within its own footprint for greater maneuverability.