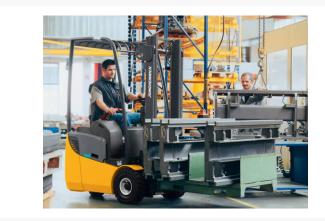

# Description

Rear-wheel drive, a compact design and high performance are just some of the strengths of the EFG 110k–115 series. This forklift, with capacities ranging from 2,000-3,000 lbs., has excellent performance in restricted spaces due to its compact dimensions. Designed with rear drive, the EFG 1 series can also turn within its own footprint for greater maneuverability.