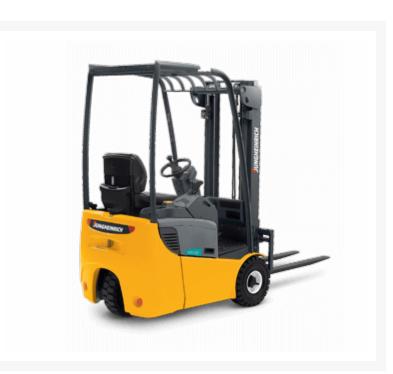

# Description

Rear-wheel drive, a compact design and high performance are just some of the strengths of the EFG 110k–115 series. This forklift, with capacities ranging from 2,000-3,000 lbs., has excellent performance in restricted spaces due to its compact dimensions. Designed with rear drive, the EFG 1 series can also turn within its own footprint for greater maneuverability.