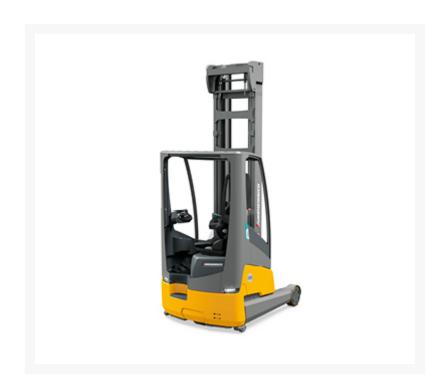

## **Description**

Introducing the World's first integrated Lithium-ion reach truck for North America. Jungheinrich's latest innovation using lithium-ion technology combines a compact design with fast lift speeds to create the most agile and high-performance reach truck on the market.