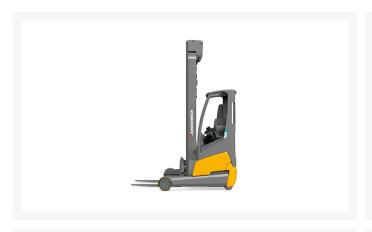

## **Description**

Introducing the World's first integrated Lithium-ion reach truck for North America. Jungheinrich's latest innovation using lithium-ion technology combines a compact design with fast lift speeds to create the most agile and high-performance reach truck on the market.