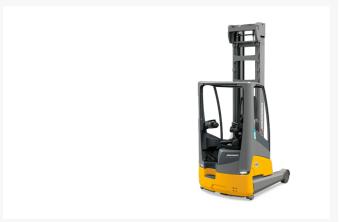

## **Description**

Introducing the World's first integrated Lithium-ion reach truck for North America. Jungheinrich's latest innovation using lithium-ion technology combines a compact design with fast lift speeds to create the most agile and high-performance reach truck on the market.