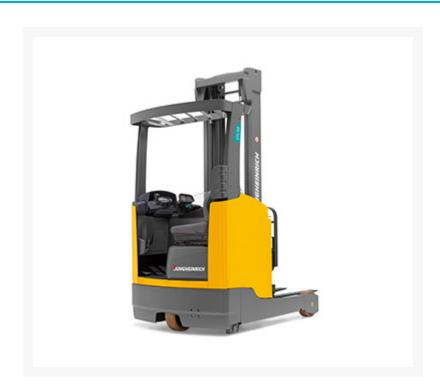

## **Description**

The ETV 318/320/325 and ETM 325 series of moving mast reach trucks offers the right solutions for a wide range of applications. These 3,900-5,500 lb. capacity reach trucks come equipped with premium ergonomics

and standard features that help increase operator confidence and improve productivity.