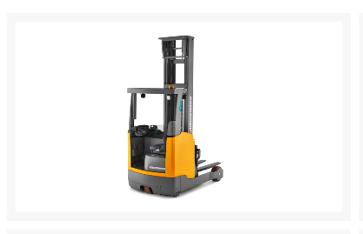

## **Description**

The ETV 318/320/325 and ETM 325 series of moving mast reach trucks offers the right solutions for a wide range of applications. These 3,900-5,500 lb. capacity reach trucks come equipped with premium ergonomics

and standard features that help increase operator confidence and improve productivity.