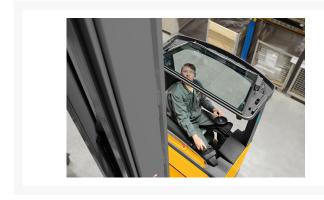

## **Description**

The ETV 318/320/325 and ETM 325 series of moving mast reach trucks offers the right solutions for a wide range of applications. These 3,900-5,500 lb. capacity reach trucks come equipped with premium ergonomics

and standard features that help increase operator confidence and improve productivity.