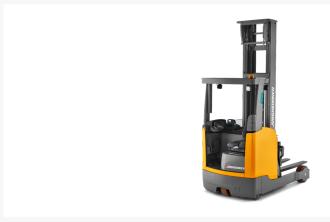

## **Description**

The ETV 318/320/325 and ETM 325 series of moving mast reach trucks offers the right solutions for a wide range of applications. These 3,900-5,500 lb. capacity reach trucks come equipped with premium ergonomics

and standard features that help increase operator confidence and improve productivity.