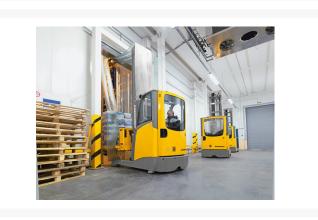

## **Description**

The ETV 318/320/325 and ETM 325 series of moving mast reach trucks offers the right solutions for a wide range of applications. These 3,900-5,500 lb. capacity reach trucks come equipped with premium ergonomics

and standard features that help increase operator confidence and improve productivity.