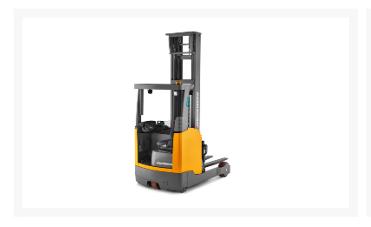

## **Description**

The ETV 318/320/325 and ETM 325 series of moving mast reach trucks offers the right solutions for a wide range of applications. These 3,900-5,500 lb. capacity reach trucks come equipped with premium ergonomics

and standard features that help increase operator confidence and improve productivity.