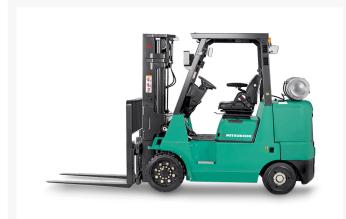

# **Description**

Built to perform in demanding applications, this IC cushion tire forklift - available in 7,000 - 15,500 lb. capacity - offers options like the short turning radius and paper handling package to further optimize the truck systems. The PSI 4X 4.3 liter V6 engine meets strict CARB and EPA emissions standards while offering excellent fuel economy.