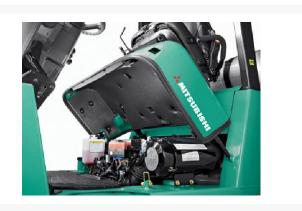

# **Description**

Built to perform in demanding applications, this IC cushion tire forklift - available in 7,000 - 15,500 lb. capacity - offers options like the short turning radius and paper handling package to further optimize the truck systems. The PSI 4X 4.3 liter V6 engine meets strict CARB and EPA emissions standards while offering excellent fuel economy.