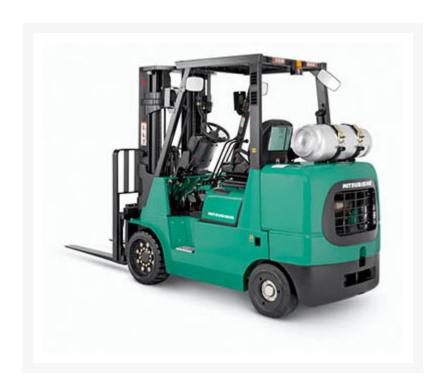

# **Description**

Built to perform in demanding applications, this IC cushion tire forklift - available in 7,000 - 15,500 lb. capacity - offers options like the short turning radius and paper handling package to further optimize the truck systems. The PSI 4X 4.3 liter V6 engine meets strict CARB and EPA emissions standards while offering excellent fuel economy.