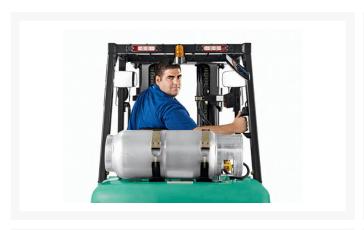

# **Description**

Built to perform in demanding applications, this IC cushion tire forklift - available in 7,000 - 15,500 lb. capacity - offers options like the short turning radius and paper handling package to further optimize the truck systems. The PSI 4X 4.3 liter V6 engine meets strict CARB and EPA emissions standards while offering excellent fuel economy.