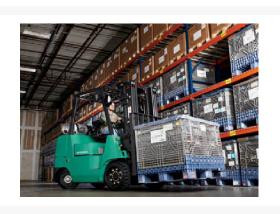

# **Description**

Built to perform in demanding applications, this IC cushion tire forklift - available in 7,000 - 15,500 lb. capacity - offers options like the short turning radius and paper handling package to further optimize the truck systems. The PSI 4X 4.3 liter V6 engine meets strict CARB and EPA emissions standards while offering excellent fuel economy.