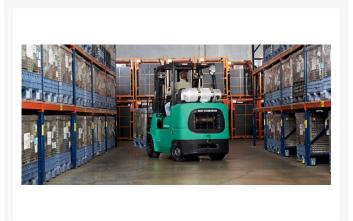

# **Description**

Built to perform in demanding applications, this IC cushion tire forklift - available in 7,000 - 15,500 lb. capacity - offers options like the short turning radius and paper handling package to further optimize the truck systems. The PSI 4X 4.3 liter V6 engine meets strict CARB and EPA emissions standards while offering excellent fuel economy.