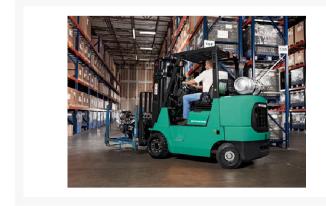

# **Description**

Built to perform in demanding applications, this IC cushion tire forklift - available in 7,000 - 15,500 lb. capacity - offers options like the short turning radius and paper handling package to further optimize the truck systems. The PSI 4X 4.3 liter V6 engine meets strict CARB and EPA emissions standards while offering excellent fuel economy.