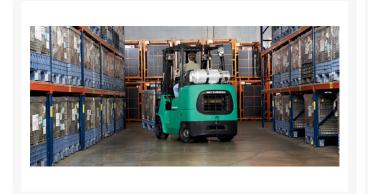

# **Description**

Built to perform in demanding applications, this IC cushion tire forklift - available in 7,000 - 15,500 lb. capacity - offers options like the short turning radius and paper handling package to further optimize the truck systems. The PSI 4X 4.3 liter V6 engine meets strict CARB and EPA emissions standards while offering excellent fuel economy.