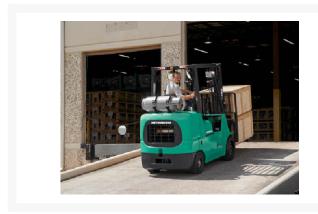

# **Description**

Built to perform in demanding applications, this IC cushion tire forklift - available in 7,000 - 15,500 lb. capacity - offers options like the short turning radius and paper handling package to further optimize the truck systems. The PSI 4X 4.3 liter V6 engine meets strict CARB and EPA emissions standards while offering excellent fuel economy.