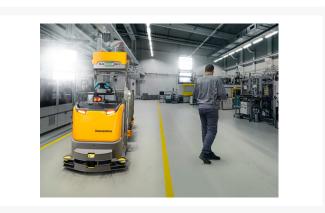

## **Description**

Robust towing truck, suitable for towing multiple trailers. Compact dimensions for use in narrow aisles:

- Complete manual and automated operation possible
- Automated coupling and uncoupling of trailers
- Special build solution
- Load capacity: up to 11,000 lbs.