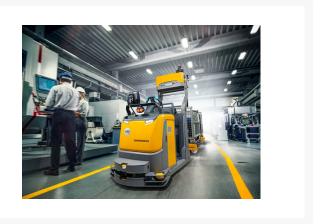

## **Description**

Robust towing truck, suitable for towing multiple trailers. Compact dimensions for use in narrow aisles:

- Complete manual and automated operation possible
- Automated coupling and uncoupling of trailers
- Special build solution
- Load capacity: up to 11,000 lbs.