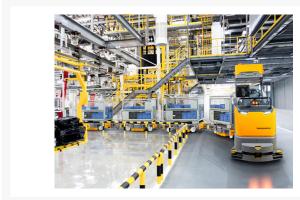

## **Description**

Robust towing truck, suitable for towing multiple trailers. Compact dimensions for use in narrow aisles:

- Complete manual and automated operation possible
- Automated coupling and uncoupling of trailers
- Special build solution
- Load capacity: up to 11,000 lbs.