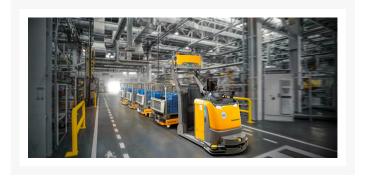

## **Description**

Robust towing truck, suitable for towing multiple trailers. Compact dimensions for use in narrow aisles:

- Complete manual and automated operation possible
- Automated coupling and uncoupling of trailers
- Special build solution
- Load capacity: up to 11,000 lbs.