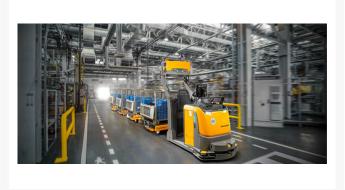

## **Description**

Robust towing truck, suitable for towing multiple trailers. Compact dimensions for use in narrow aisles:

- Complete manual and automated operation possible
- Automated coupling and uncoupling of trailers
- Special build solution
- Load capacity: up to 11,000 lbs.