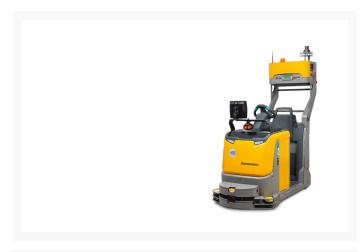

## **Description**

Robust towing truck, suitable for towing multiple trailers. Compact dimensions for use in narrow aisles:

- Complete manual and automated operation possible
- Automated coupling and uncoupling of trailers
- Special build solution
- Load capacity: up to 11,000 lbs.