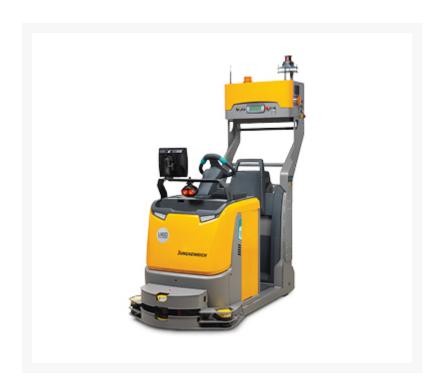

## **Description**

Robust towing truck, suitable for towing multiple trailers. Compact dimensions for use in narrow aisles:

- Complete manual and automated operation possible
- Automated coupling and uncoupling of trailers
- Special build solution
- Load capacity: up to 11,000 lbs.