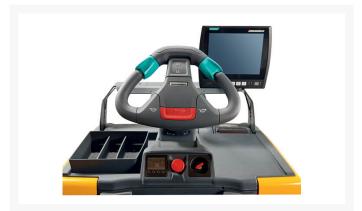

## **Description**

Robust towing truck, suitable for towing multiple trailers. Compact dimensions for use in narrow aisles:

- Complete manual and automated operation possible
- Automated coupling and uncoupling of trailers
- Special build solution
- Load capacity: up to 11,000 lbs.