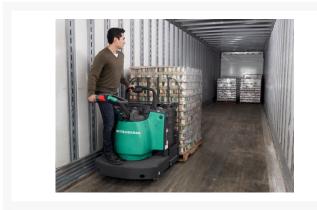

# **Description**

Versatility is key with the PWR30/PWR40, making it the prime solution for a wide variety of applications, including low-level order picking, long distance transporting and loading / unloading trailers. For ground-level jobs, its efficiency and travel speed of up to 9.3 mph are hard to match. The 6,000 lb. and 8,000 lb. walkie end-rider can be equipped with ergonomic features, such as a suspended operator platform – helping to take some of the stress out of long runs.