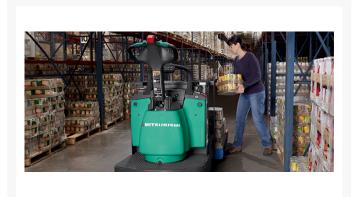

# **Description**

Versatility is key with the PWR30/PWR40, making it the prime solution for a wide variety of applications, including low-level order picking, long distance transporting and loading / unloading trailers. For ground-level jobs, its efficiency and travel speed of up to 9.3 mph are hard to match. The 6,000 lb. and 8,000 lb. walkie end-rider can be equipped with ergonomic features, such as a suspended operator platform – helping to take some of the stress out of long runs.