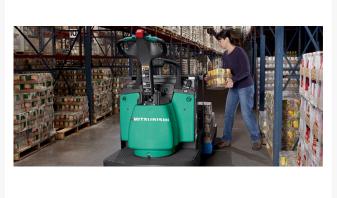

# **Description**

Versatility is key with the PWR30/PWR40, making it the prime solution for a wide variety of applications, including low-level order picking, long distance transporting and loading / unloading trailers. For ground-level jobs, its efficiency and travel speed of up to 9.3 mph are hard to match. The 6,000 lb. and 8,000 lb. walkie end-rider can be equipped with ergonomic features, such as a suspended operator platform – helping to take some of the stress out of long runs.