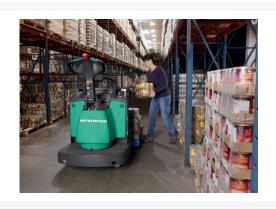

# **Description**

Versatility is key with the PWR30/PWR40, making it the prime solution for a wide variety of applications, including low-level order picking, long distance transporting and loading / unloading trailers. For ground-level jobs, its efficiency and travel speed of up to 9.3 mph are hard to match. The 6,000 lb. and 8,000 lb. walkie end-rider can be equipped with ergonomic features, such as a suspended operator platform – helping to take some of the stress out of long runs.