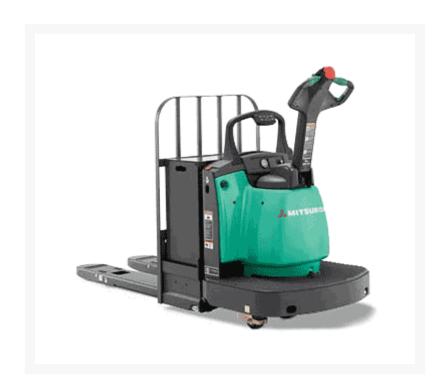

# **Description**

Versatility is key with the PWR30/PWR40, making it the prime solution for a wide variety of applications, including low-level order picking, long distance transporting and loading / unloading trailers. For ground-level jobs, its efficiency and travel speed of up to 9.3 mph are hard to match. The 6,000 lb. and 8,000 lb. walkie end-rider can be equipped with ergonomic features, such as a suspended operator platform – helping to take some of the stress out of long runs.