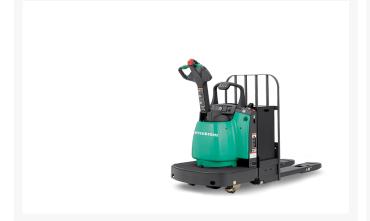

# **Description**

Versatility is key with the PWR30/PWR40, making it the prime solution for a wide variety of applications, including low-level order picking, long distance transporting and loading / unloading trailers. For ground-level jobs, its efficiency and travel speed of up to 9.3 mph are hard to match. The 6,000 lb. and 8,000 lb. walkie end-rider can be equipped with ergonomic features, such as a suspended operator platform – helping to take some of the stress out of long runs.