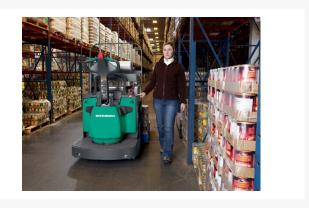

# **Description**

Versatility is key with the PWR30/PWR40, making it the prime solution for a wide variety of applications, including low-level order picking, long distance transporting and loading / unloading trailers. For ground-level jobs, its efficiency and travel speed of up to 9.3 mph are hard to match. The 6,000 lb. and 8,000 lb. walkie end-rider can be equipped with ergonomic features, such as a suspended operator platform – helping to take some of the stress out of long runs.