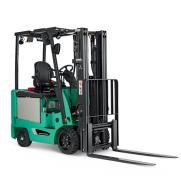

# Mitsubishi 3,000 - 4,000 lb. Electric Cushion Tire Forklifts

Contact us for price

#### Images

# Description

The FBC15N-FBC18LN electric counterbalanced forklift series combines optimal comfort with cutting-edge technology that results in reduced energy consumption and longer run times.