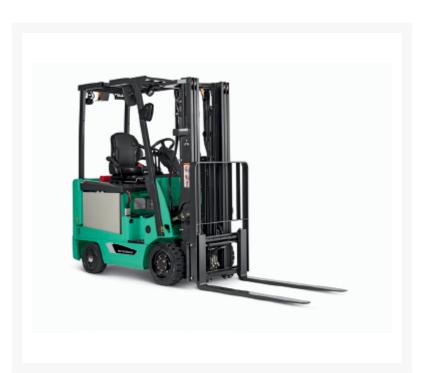

# Description

The FBC15N-FBC18LN electric counterbalanced forklift series combines optimal comfort with cutting-edge technology that results in reduced energy consumption and longer run times.