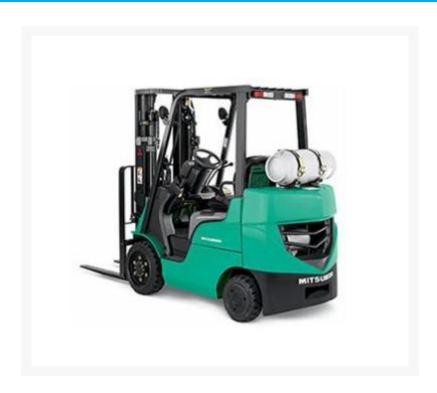

# **Description**

The 3,000 - 6,500 lb. capacity IC cushion tire forklift series plays a central role in material handling applications that primarily operate indoors and on smooth surfaces. Built to accommodate a broad array of industries, these forklifts move diverse loads, including bulky materials ranging from lumber to palletized finished goods.