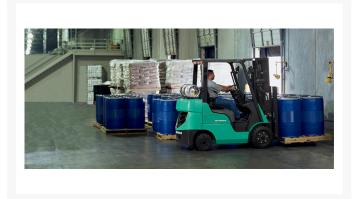

# **Description**

The 3,000 - 6,500 lb. capacity IC cushion tire forklift series plays a central role in material handling applications that primarily operate indoors and on smooth surfaces. Built to accommodate a broad array of industries, these forklifts move diverse loads, including bulky materials ranging from lumber to palletized finished goods.