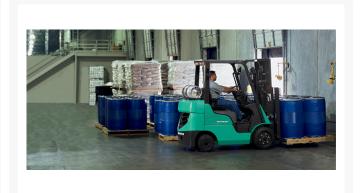

# **Description**

The 3,000 - 6,500 lb. capacity IC cushion tire forklift series plays a central role in material handling applications that primarily operate indoors and on smooth surfaces. Built to accommodate a broad array of industries, these forklifts move diverse loads, including bulky materials ranging from lumber to palletized finished goods.