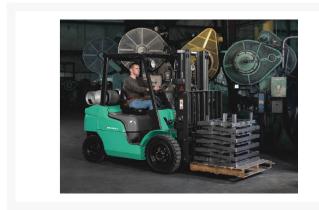

# **Description**

The 3,000 - 6,500 lb. capacity IC cushion tire forklift series plays a central role in material handling applications that primarily operate indoors and on smooth surfaces. Built to accommodate a broad array of industries, these forklifts move diverse loads, including bulky materials ranging from lumber to palletized finished goods.