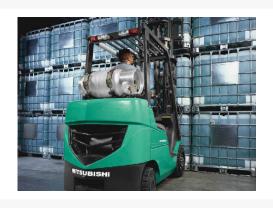

# **Description**

The 3,000 - 6,500 lb. capacity IC cushion tire forklift series plays a central role in material handling applications that primarily operate indoors and on smooth surfaces. Built to accommodate a broad array of industries, these forklifts move diverse loads, including bulky materials ranging from lumber to palletized finished goods.