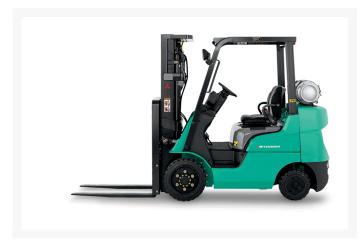

# **Description**

The 3,000 - 6,500 lb. capacity IC cushion tire forklift series plays a central role in material handling applications that primarily operate indoors and on smooth surfaces. Built to accommodate a broad array of industries, these forklifts move diverse loads, including bulky materials ranging from lumber to palletized finished goods.