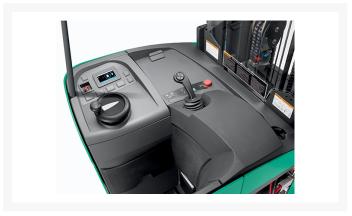

# **Description**

The 3,000-4,500 lb. capacity ESR and EDR series of reach trucks deliver superior performance – at an exceptional value. Featuring advanced AC technology, this series is designed to reach new heights quickly and efficiently for greater productivity, shift after shift.