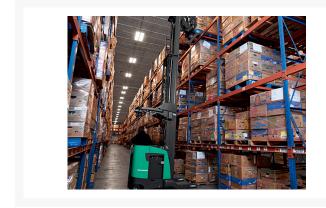

# **Description**

The 3,000-4,500 lb. capacity ESR and EDR series of reach trucks deliver superior performance – at an exceptional value. Featuring advanced AC technology, this series is designed to reach new heights quickly and efficiently for greater productivity, shift after shift.