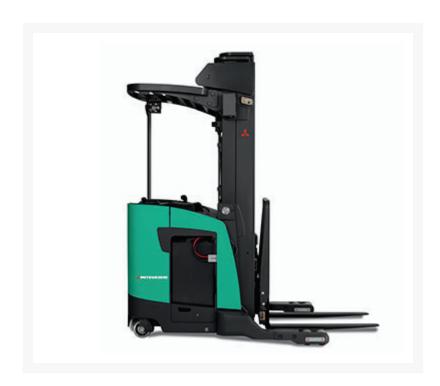

# **Description**

The 3,000-4,500 lb. capacity ESR and EDR series of reach trucks deliver superior performance – at an exceptional value. Featuring advanced AC technology, this series is designed to reach new heights quickly and efficiently for greater productivity, shift after shift.