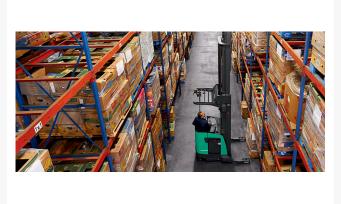

# **Description**

The 3,000-4,500 lb. capacity ESR and EDR series of reach trucks deliver superior performance – at an exceptional value. Featuring advanced AC technology, this series is designed to reach new heights quickly and efficiently for greater productivity, shift after shift.