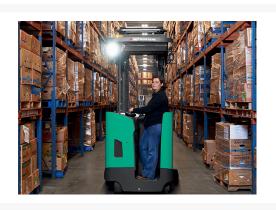

# **Description**

The 3,000-4,500 lb. capacity ESR and EDR series of reach trucks deliver superior performance – at an exceptional value. Featuring advanced AC technology, this series is designed to reach new heights quickly and efficiently for greater productivity, shift after shift.