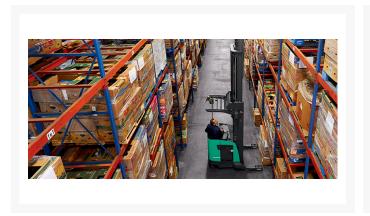

# **Description**

The 3,000-4,500 lb. capacity ESR and EDR series of reach trucks deliver superior performance – at an exceptional value. Featuring advanced AC technology, this series is designed to reach new heights quickly and efficiently for greater productivity, shift after shift.