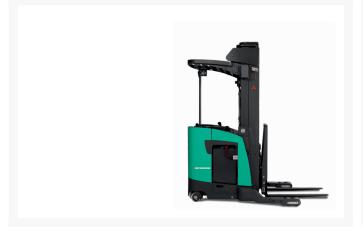

# **Description**

The 3,000-4,500 lb. capacity ESR and EDR series of reach trucks deliver superior performance – at an exceptional value. Featuring advanced AC technology, this series is designed to reach new heights quickly and efficiently for greater productivity, shift after shift.