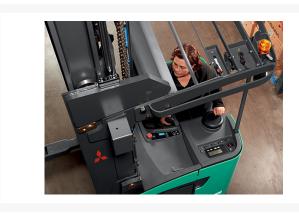

# **Description**

The 3,000-4,500 lb. capacity ESR and EDR series of reach trucks deliver superior performance – at an exceptional value. Featuring advanced AC technology, this series is designed to reach new heights quickly and efficiently for greater productivity, shift after shift.