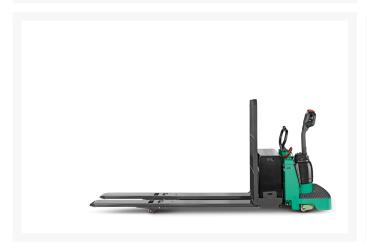

# **Description**

Adaptability is key with the PWR27M-36M end rider pallet truck series, making it the prime solution for a wide variety of applications where you need to move more pallets in less time.