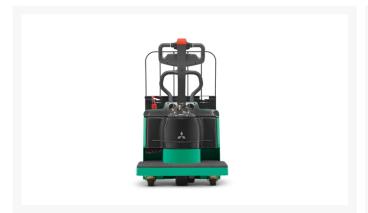

# **Description**

Adaptability is key with the PWR27M-36M end rider pallet truck series, making it the prime solution for a wide variety of applications where you need to move more pallets in less time.