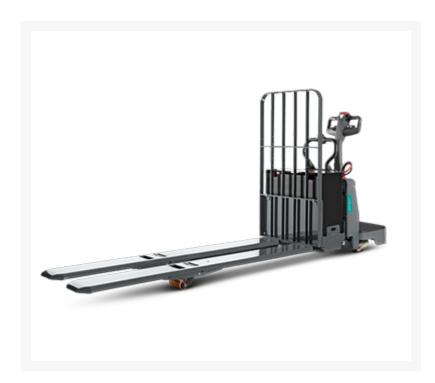

# **Description**

Adaptability is key with the PWR27M-36M end rider pallet truck series, making it the prime solution for a wide variety of applications where you need to move more pallets in less time.