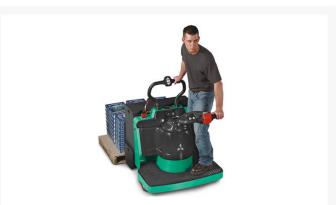

# **Description**

Adaptability is key with the PWR27M-36M end rider pallet truck series, making it the prime solution for a wide variety of applications where you need to move more pallets in less time.