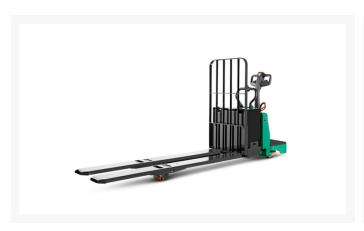

# **Description**

Adaptability is key with the PWR27M-36M end rider pallet truck series, making it the prime solution for a wide variety of applications where you need to move more pallets in less time.