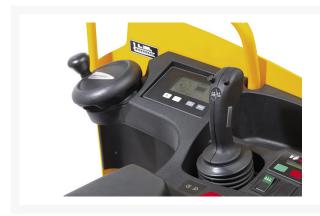

# **Description**

The ESE 220 / 320 electric sit-on low-lift pallet trucks are ideal for horizontal transport over medium to long distances. The excellent visibility and a comfortable working environment is a great advantage, especially where frequent changes of direction are required.