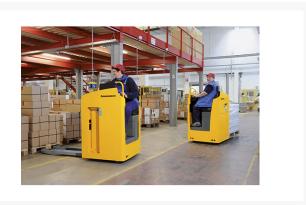

# **Description**

The ESE 220 / 320 electric sit-on low-lift pallet trucks are ideal for horizontal transport over medium to long distances. The excellent visibility and a comfortable working environment is a great advantage, especially where frequent changes of direction are required.