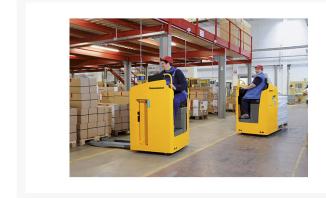

# **Description**

The ESE 220 / 320 electric sit-on low-lift pallet trucks are ideal for horizontal transport over medium to long distances. The excellent visibility and a comfortable working environment is a great advantage, especially where frequent changes of direction are required.