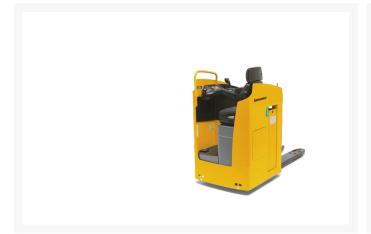

# **Description**

The ESE 220 / 320 electric sit-on low-lift pallet trucks are ideal for horizontal transport over medium to long distances. The excellent visibility and a comfortable working environment is a great advantage, especially where frequent changes of direction are required.