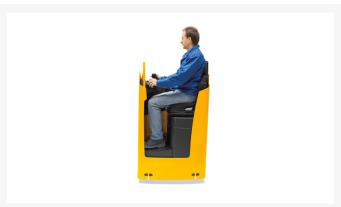

# **Description**

The ESE 220 / 320 electric sit-on low-lift pallet trucks are ideal for horizontal transport over medium to long distances. The excellent visibility and a comfortable working environment is a great advantage, especially where frequent changes of direction are required.