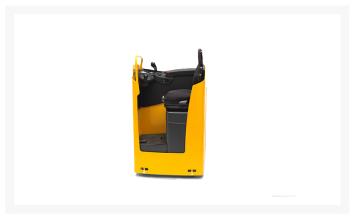

# **Description**

The ESE 220 / 320 electric sit-on low-lift pallet trucks are ideal for horizontal transport over medium to long distances. The excellent visibility and a comfortable working environment is a great advantage, especially where frequent changes of direction are required.