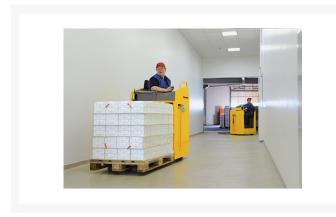

# **Description**

The ESE 220 / 320 electric sit-on low-lift pallet trucks are ideal for horizontal transport over medium to long distances. The excellent visibility and a comfortable working environment is a great advantage, especially where frequent changes of direction are required.