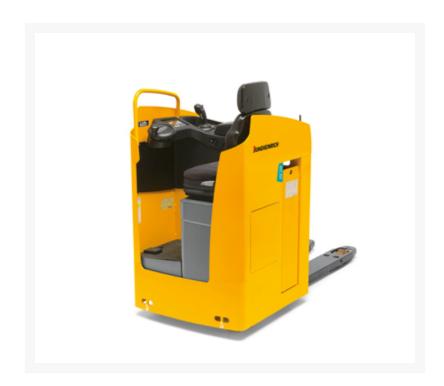

# **Description**

The ESE 220 / 320 electric sit-on low-lift pallet trucks are ideal for horizontal transport over medium to long distances. The excellent visibility and a comfortable working environment is a great advantage, especially where frequent changes of direction are required.