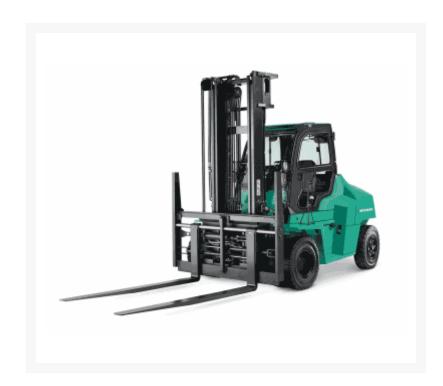

# **Description**

The FD70N1 delivers excellent fuel efficiency with superior dependability. The high-performance Perkins® 854F turbocharged, four-cylinder engine was designed for reduced fuel consumption - delivering an 18% increase in efficiency over the previous generation. This 15,500 lb. capacity forklift is built to deliver the power and performance that tough applications demand.