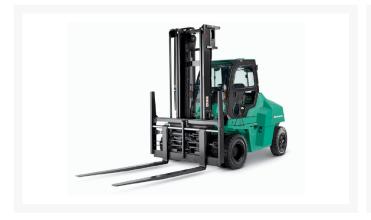

# **Description**

The FD70N1 delivers excellent fuel efficiency with superior dependability. The high-performance Perkins® 854F turbocharged, four-cylinder engine was designed for reduced fuel consumption - delivering an 18% increase in efficiency over the previous generation. This 15,500 lb. capacity forklift is built to deliver the power and performance that tough applications demand.