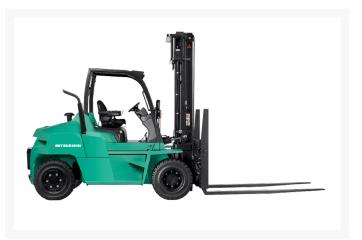

# **Description**

The FD70N1 delivers excellent fuel efficiency with superior dependability. The high-performance Perkins® 854F turbocharged, four-cylinder engine was designed for reduced fuel consumption - delivering an 18% increase in efficiency over the previous generation. This 15,500 lb. capacity forklift is built to deliver the power and performance that tough applications demand.