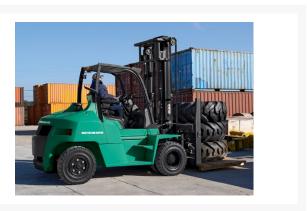

# **Description**

The FD70N1 delivers excellent fuel efficiency with superior dependability. The high-performance Perkins® 854F turbocharged, four-cylinder engine was designed for reduced fuel consumption - delivering an 18% increase in efficiency over the previous generation. This 15,500 lb. capacity forklift is built to deliver the power and performance that tough applications demand.