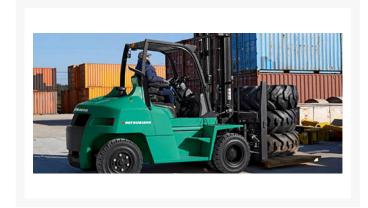

# **Description**

The FD70N1 delivers excellent fuel efficiency with superior dependability. The high-performance Perkins® 854F turbocharged, four-cylinder engine was designed for reduced fuel consumption - delivering an 18% increase in efficiency over the previous generation. This 15,500 lb. capacity forklift is built to deliver the power and performance that tough applications demand.