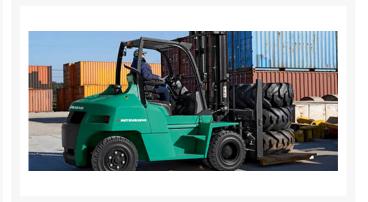

# **Description**

The FD70N1 delivers excellent fuel efficiency with superior dependability. The high-performance Perkins® 854F turbocharged, four-cylinder engine was designed for reduced fuel consumption - delivering an 18% increase in efficiency over the previous generation. This 15,500 lb. capacity forklift is built to deliver the power and performance that tough applications demand.