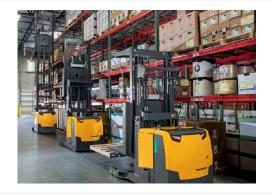

# Description

Offering high throughput performance, the EKS 314 high-level order picker sets new standards in ergonomic design, efficiency and performance. With a load capacity of up to 3,000 lbs. and order picking heights up to

366", this truck is specifically designed for high pick rate and high density storage applications.