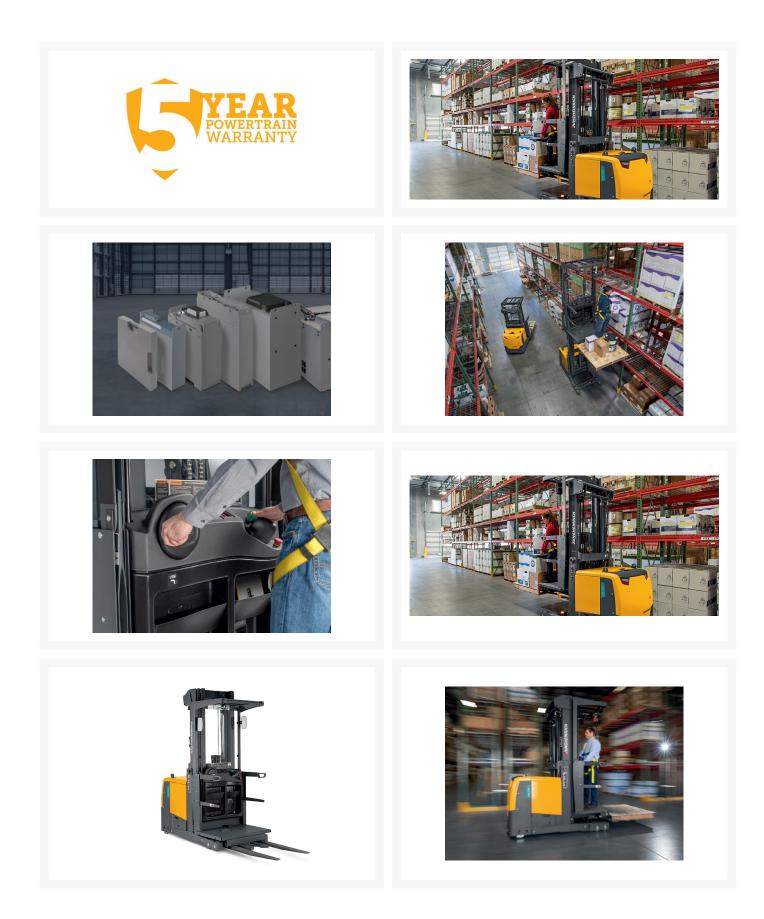

# Description

Offering high throughput performance, the EKS 314 high-level order picker sets new standards in ergonomic design, efficiency and performance. With a load capacity of up to 3,000 lbs. and order picking heights up to

366", this truck is specifically designed for high pick rate and high density storage applications.