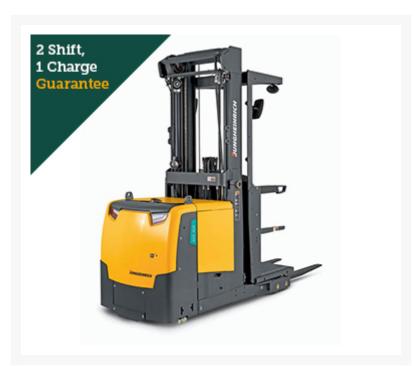

# Description

Offering high throughput performance, the EKS 314 high-level order picker sets new standards in ergonomic design, efficiency and performance. With a load capacity of up to 3,000 lbs. and order picking heights up to

366", this truck is specifically designed for high pick rate and high density storage applications.