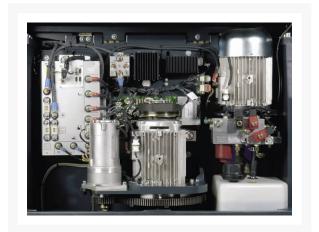

### **Description**

The EFX 410-413 series of turret trucks, featuring lift heights up to 23 feet and a maximum capacity up to 2,750 lbs., are designed to provide maximum versatility in very narrow aisle (VNA) warehouses. These turret trucks, the only series of its kind offered in North America, can be used with wire or rail guidance, increasing productivity and combining applications in very narrow aisles, wide aisles and staging areas.