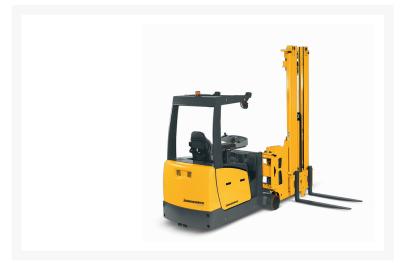

# Jungheinrich 2,200 - 2,750 lb. Electric Man-Down Turret Truck

Contact us for price

**Images** 

### **Description**

The EFX 410-413 series of turret trucks, featuring lift heights up to 23 feet and a maximum capacity up to 2,750 lbs., are designed to provide maximum versatility in very narrow aisle (VNA) warehouses. These turret trucks, the only series of its kind offered in North America, can be used with wire or rail guidance, increasing productivity and combining applications in very narrow aisles, wide aisles and staging areas.