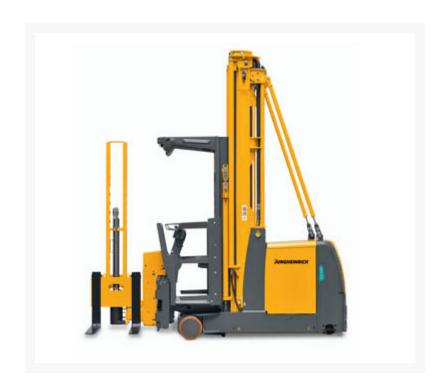

### **Description**

The EFX 410-413 series of turret trucks, featuring lift heights up to 23 feet and a maximum capacity up to 2,750 lbs., are designed to provide maximum versatility in very narrow aisle (VNA) warehouses. These turret trucks, the only series of its kind offered in North America, can be used with wire or rail guidance, increasing productivity and combining applications in very narrow aisles, wide aisles and staging areas.