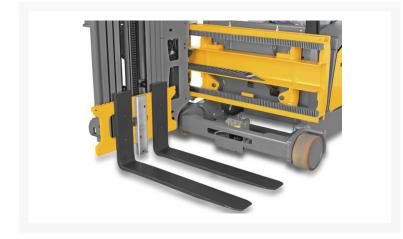

### **Description**

The EFX 410-413 series of turret trucks, featuring lift heights up to 23 feet and a maximum capacity up to 2,750 lbs., are designed to provide maximum versatility in very narrow aisle (VNA) warehouses. These turret trucks, the only series of its kind offered in North America, can be used with wire or rail guidance, increasing productivity and combining applications in very narrow aisles, wide aisles and staging areas.