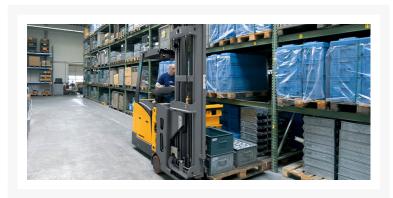

### **Description**

The EFX 410-413 series of turret trucks, featuring lift heights up to 23 feet and a maximum capacity up to 2,750 lbs., are designed to provide maximum versatility in very narrow aisle (VNA) warehouses. These turret trucks, the only series of its kind offered in North America, can be used with wire or rail guidance, increasing productivity and combining applications in very narrow aisles, wide aisles and staging areas.