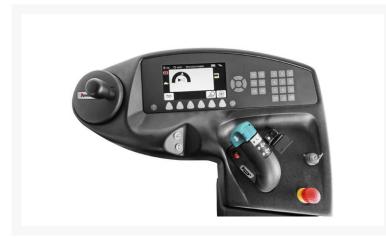

### **Description**

The EFX 410-413 series of turret trucks, featuring lift heights up to 23 feet and a maximum capacity up to 2,750 lbs., are designed to provide maximum versatility in very narrow aisle (VNA) warehouses. These turret trucks, the only series of its kind offered in North America, can be used with wire or rail guidance, increasing productivity and combining applications in very narrow aisles, wide aisles and staging areas.