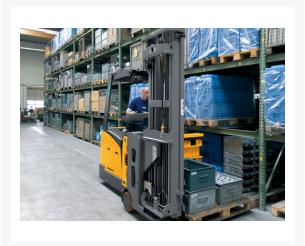

### **Description**

The EFX 410-413 series of turret trucks, featuring lift heights up to 23 feet and a maximum capacity up to 2,750 lbs., are designed to provide maximum versatility in very narrow aisle (VNA) warehouses. These turret trucks, the only series of its kind offered in North America, can be used with wire or rail guidance, increasing productivity and combining applications in very narrow aisles, wide aisles and staging areas.