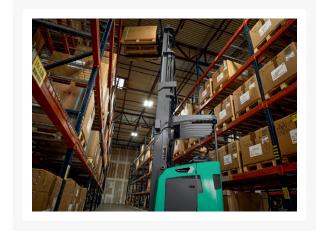

# **Description**

The ESR23LN-EDR18LN 36V series of reach trucks deliver superior performance – at an exceptional value. With advanced AC technology, this series is designed to reach new heights quickly and efficiently for greater productivity and exceptional comfort, shift after shift.