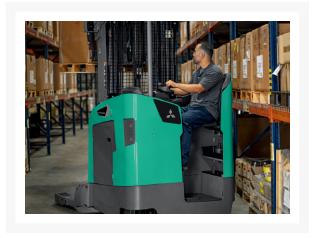

# **Description**

The ESR23LN-EDR18LN 36V series of reach trucks deliver superior performance – at an exceptional value. With advanced AC technology, this series is designed to reach new heights quickly and efficiently for greater productivity and exceptional comfort, shift after shift.