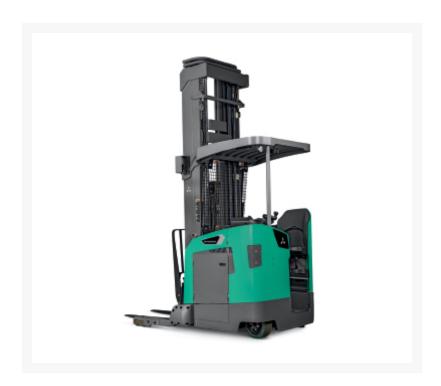

# **Description**

The ESR23LN-EDR18LN 36V series of reach trucks deliver superior performance – at an exceptional value. With advanced AC technology, this series is designed to reach new heights quickly and efficiently for greater productivity and exceptional comfort, shift after shift.