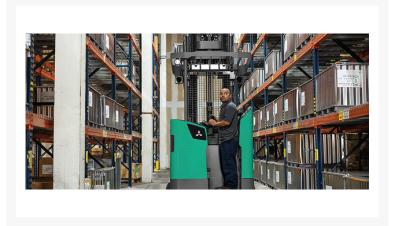

# **Description**

The ESR23LN-EDR18LN 36V series of reach trucks deliver superior performance – at an exceptional value. With advanced AC technology, this series is designed to reach new heights quickly and efficiently for greater productivity and exceptional comfort, shift after shift.