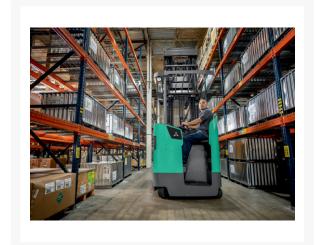

# **Description**

The ESR23LN-EDR18LN 36V series of reach trucks deliver superior performance – at an exceptional value. With advanced AC technology, this series is designed to reach new heights quickly and efficiently for greater productivity and exceptional comfort, shift after shift.