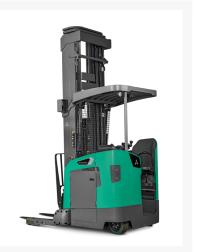

# **Description**

The ESR23LN-EDR18LN 36V series of reach trucks deliver superior performance – at an exceptional value. With advanced AC technology, this series is designed to reach new heights quickly and efficiently for greater productivity and exceptional comfort, shift after shift.