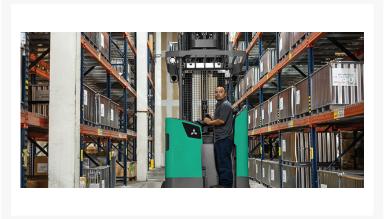

# **Description**

The ESR23LN-EDR18LN 36V series of reach trucks deliver superior performance – at an exceptional value. With advanced AC technology, this series is designed to reach new heights quickly and efficiently for greater productivity and exceptional comfort, shift after shift.