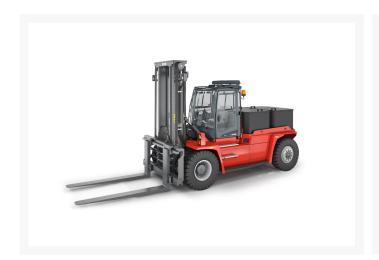

# Kalmar 20,000 – 40,000 lb. Medium Electric Forklift Trucks

Contact us for price

## **Images**























## **Additional Information**

Manufacturer

Kalmar

## **Certifications**

# **Payment details**

# **Financing**

# **Shipping & pickup**

Buyer is responsible for shipping arrangements and all costs related to transporting the equipment including permits, tear-down, cranes, or other incidentals that may be required to legally transport your purchase.

Following the settlement of the outstanding balance, arrangements must be made immediately to have equipment picked up within ten (10) business days as Toromont may, at its discretion, assess storage fees.

#### **FAQ**