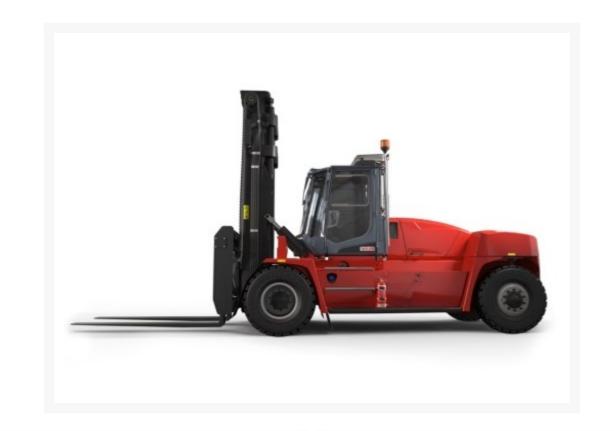

# Kalmar 22,000 – 40,000 lb. Large Forklift Trucks

Contact us for price

#### Images









# **Additional Information**

Manufacturer

Kalmar

## Certifications

**Payment details** 

# Financing

## Shipping & pickup

Buyer is responsible for shipping arrangements and all costs related to transporting the equipment including permits, tear-down, cranes, or other incidentals that may be required to legally transport your purchase.

Following the settlement of the outstanding balance, arrangements must be made immediately to have equipment picked up within ten (10) business days as Toromont may, at its discretion, assess storage fees.

#### FAQ