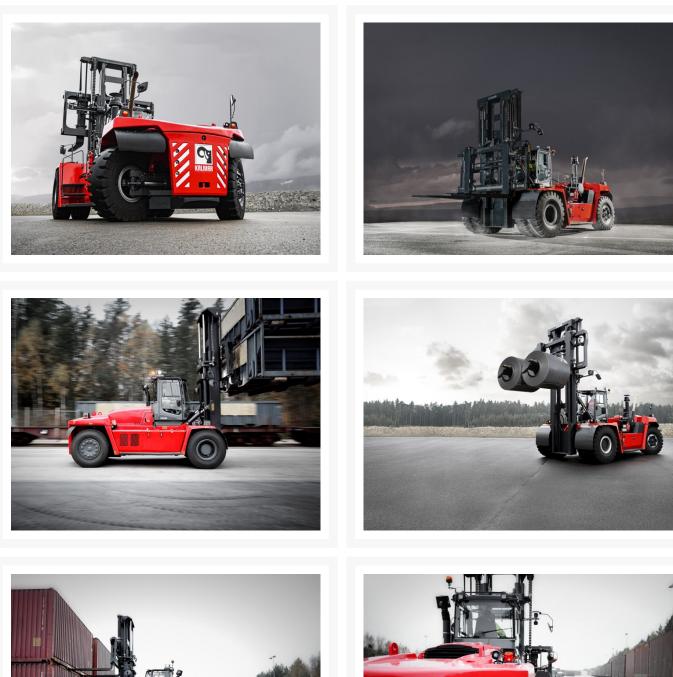

# Kalmar 40,000 – 117,000 lb. Heavy Forklift Trucks

Contact us for price

# Images











# **Additional Information**

Manufacturer

Kalmar

### Certifications

#### **Payment details**

# Financing

# **Shipping & pickup**

Buyer is responsible for shipping arrangements and all costs related to transporting the equipment including permits, tear-down, cranes, or other incidentals that may be required to legally transport your purchase.

Following the settlement of the outstanding balance, arrangements must be made immediately to have equipment picked up within ten (10) business days as Toromont may, at its discretion, assess storage fees.