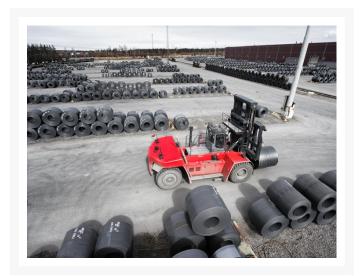

# Kalmar 132,000 – 158,500 lb. Super-Heavy Forklift Trucks

Contact us for price