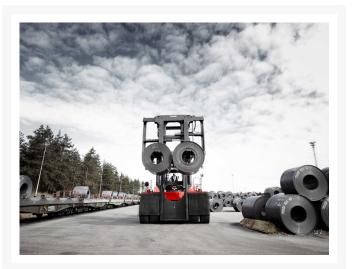

# Kalmar 132,000 – 158,500 lb. Super-Heavy Forklift Trucks

Contact us for price