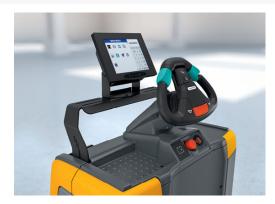

# Jungheinrich 6,000 & 8,000 lb. Electric Center Control Rider Pallet Trucks

Contact us for price

Images

With its high drive performance and ergonomically optimized operator workplace, the ECE 227(HP)XL-ECE 236(HPXL) center control riders stand at the forefront of maximum output in the most demanding applications.