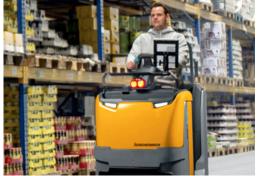

# Jungheinrich 6,000 & 8,000 lb. Electric Center Control Rider Pallet Trucks

Contact us for price

Images

With its high drive performance and ergonomically optimized operator workplace, the ECE 227(HP)XL-ECE 236(HPXL) center control riders stand at the forefront of maximum output in the most demanding applications.