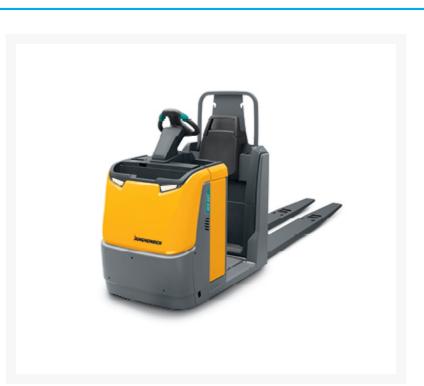

# Jungheinrich 6,000 & 8,000 lb. Electric Center Control Rider Pallet Trucks

Contact us for price

Images

With its high drive performance and ergonomically optimized operator workplace, the ECE 227(HP)XL-ECE 236(HPXL) center control riders stand at the forefront of maximum output in the most demanding applications.