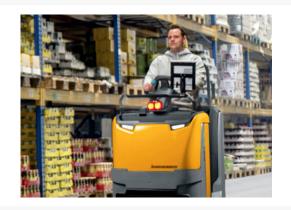

# Jungheinrich 6,000 & 8,000 lb. Electric Center Control Rider Pallet Trucks

Contact us for price

Images

With its high drive performance and ergonomically optimized operator workplace, the ECE 227(HP)XL-ECE 236(HPXL) center control riders stand at the forefront of maximum output in the most demanding applications.