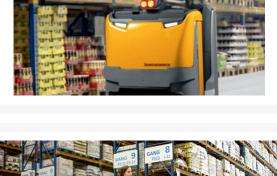

# Jungheinrich 6,000 & 8,000 lb. Electric Center Control Rider Pallet Trucks

Contact us for price

Images

With its high drive performance and ergonomically optimized operator workplace, the ECE 227(HP)XL-ECE 236(HPXL) center control riders stand at the forefront of maximum output in the most demanding applications.