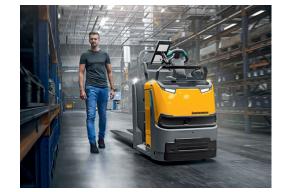

# Jungheinrich 6,000 & 8,000 lb. Electric Center Control Rider Pallet Trucks

Contact us for price

Images

With its high drive performance and ergonomically optimized operator workplace, the ECE 227(HP)XL-ECE 236(HPXL) center control riders stand at the forefront of maximum output in the most demanding applications.