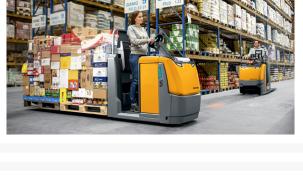

# Jungheinrich 6,000 & 8,000 lb. Electric Center Control Rider Pallet Trucks

Contact us for price

Images

With its high drive performance and ergonomically optimized operator workplace, the ECE 227(HP)XL-ECE 236(HPXL) center control riders stand at the forefront of maximum output in the most demanding applications.