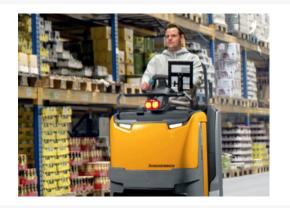

# Jungheinrich 6,000 & 8,000 lb. Electric Center Control Rider Pallet Trucks

Contact us for price

Images

With its high drive performance and ergonomically optimized operator workplace, the ECE 227(HP)XL-ECE 236(HPXL) center control riders stand at the forefront of maximum output in the most demanding applications.