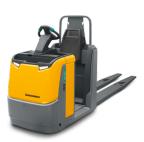

# Jungheinrich 6,000 & 8,000 lb. Electric Center Control Rider Pallet Trucks

Contact us for price

Images

With its high drive performance and ergonomically optimized operator workplace, the ECE 227(HP)XL-ECE 236(HPXL) center control riders stand at the forefront of maximum output in the most demanding applications.