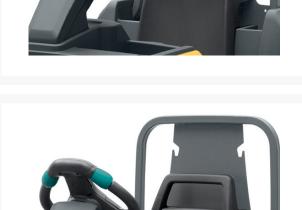

# Jungheinrich 6,000 & 8,000 lb. Electric Center Control Rider Pallet Trucks

Contact us for price

Images

With its high drive performance and ergonomically optimized operator workplace, the ECE 227(HP)XL-ECE 236(HPXL) center control riders stand at the forefront of maximum output in the most demanding applications.