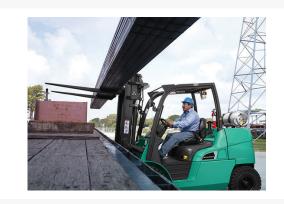

# Description

With capacities ranging from 8,000-12,000 lbs., this series of IC pneumatic tire forklift trucks is ideal for working in rugged, outdoor environments where surface conditions are often rough, wet and dusty. Built to accommodate a broad array of industries, these forklifts are designed to move heavy loads ranging from unprocessed lumber to concrete blocks and containers.