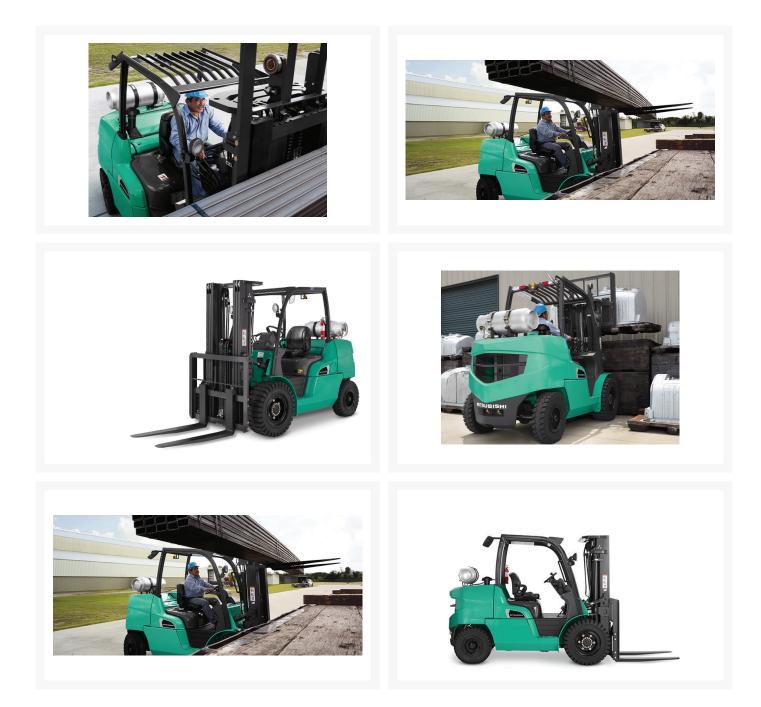

# Description

With capacities ranging from 8,000-12,000 lbs., this series of IC pneumatic tire forklift trucks is ideal for working in rugged, outdoor environments where surface conditions are often rough, wet and dusty. Built to accommodate a broad array of industries, these forklifts are designed to move heavy loads ranging from unprocessed lumber to concrete blocks and containers.