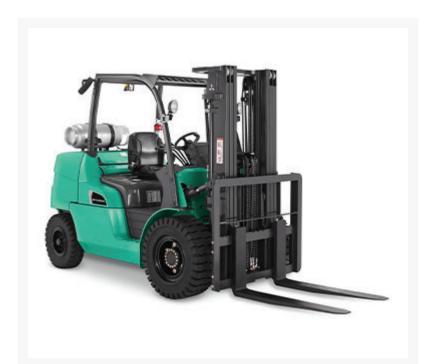

# Description

With capacities ranging from 8,000-12,000 lbs., this series of IC pneumatic tire forklift trucks is ideal for working in rugged, outdoor environments where surface conditions are often rough, wet and dusty. Built to accommodate a broad array of industries, these forklifts are designed to move heavy loads ranging from unprocessed lumber to concrete blocks and containers.