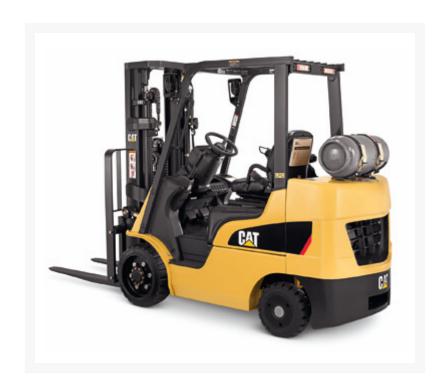

## **Description**

These rugged, compact lift trucks, in capacities of 3,000-6,500 lbs., are equipped with GK21 / GK25 LP gas engines that provide excellent horsepower and torque for hard-working material handling environments. The fuel management system optimizes fuel economy and extends tire life with the Fuel Saver Mode while meeting required EPA and CARB requirements.