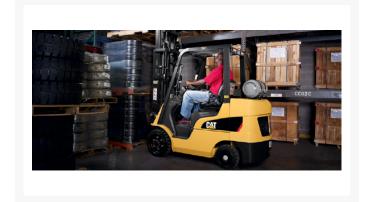

## **Description**

These rugged, compact lift trucks, in capacities of 3,000-6,500 lbs., are equipped with GK21 / GK25 LP gas engines that provide excellent horsepower and torque for hard-working material handling environments. The fuel management system optimizes fuel economy and extends tire life with the Fuel Saver Mode while meeting required EPA and CARB requirements.