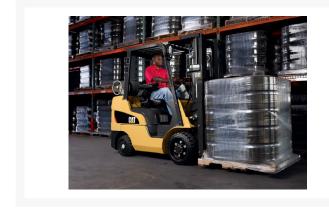

## **Description**

These rugged, compact lift trucks, in capacities of 3,000-6,500 lbs., are equipped with GK21 / GK25 LP gas engines that provide excellent horsepower and torque for hard-working material handling environments. The fuel management system optimizes fuel economy and extends tire life with the Fuel Saver Mode while meeting required EPA and CARB requirements.