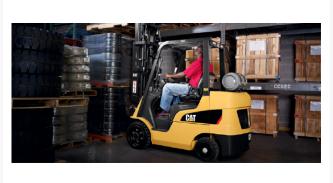

## **Description**

These rugged, compact lift trucks, in capacities of 3,000-6,500 lbs., are equipped with GK21 / GK25 LP gas engines that provide excellent horsepower and torque for hard-working material handling environments. The fuel management system optimizes fuel economy and extends tire life with the Fuel Saver Mode while meeting required EPA and CARB requirements.