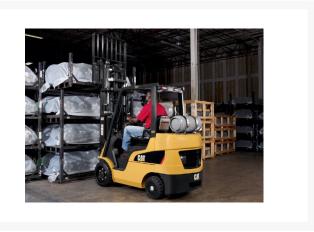

## **Description**

These rugged, compact lift trucks, in capacities of 3,000-6,500 lbs., are equipped with GK21 / GK25 LP gas engines that provide excellent horsepower and torque for hard-working material handling environments. The fuel management system optimizes fuel economy and extends tire life with the Fuel Saver Mode while meeting required EPA and CARB requirements.