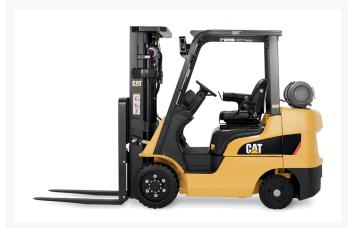

## **Description**

These rugged, compact lift trucks, in capacities of 3,000-6,500 lbs., are equipped with GK21 / GK25 LP gas engines that provide excellent horsepower and torque for hard-working material handling environments. The fuel management system optimizes fuel economy and extends tire life with the Fuel Saver Mode while meeting required EPA and CARB requirements.