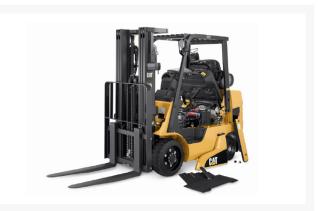

## **Description**

These rugged, compact lift trucks, in capacities of 3,000-6,500 lbs., are equipped with GK21 / GK25 LP gas engines that provide excellent horsepower and torque for hard-working material handling environments. The fuel management system optimizes fuel economy and extends tire life with the Fuel Saver Mode while meeting required EPA and CARB requirements.