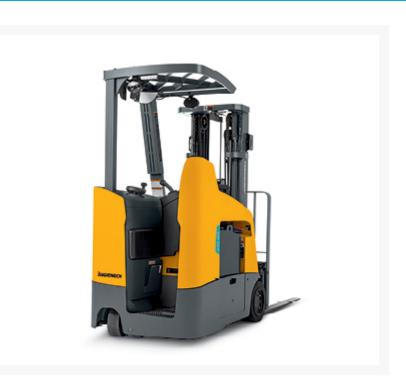

## Description

The ETG 214-318 series is designed to maximize performance and operator comfort when you need to load and unload trailers, shuttle goods or move loads in a confined space.

| Additional Information |              |  |
|------------------------|--------------|--|
| Manufacturer           | Jungheinrich |  |
| Certifications         |              |  |
| Payment details        |              |  |
|                        |              |  |