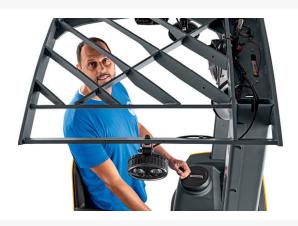

## Description

The ETG 214-318 series is designed to maximize performance and operator comfort when you need to load and unload trailers, shuttle goods or move loads in a confined space.

| Additional Information |              |  |
|------------------------|--------------|--|
| Manufacturer           | Jungheinrich |  |
| Certifications         |              |  |
| Payment details        |              |  |
|                        |              |  |