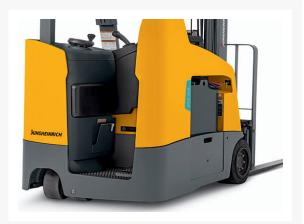

## Description

The ETG 214-318 series is designed to maximize performance and operator comfort when you need to load and unload trailers, shuttle goods or move loads in a confined space.

| Additional Information |              |  |
|------------------------|--------------|--|
| Manufacturer           | Jungheinrich |  |
| Certifications         |              |  |
| Payment details        |              |  |
|                        |              |  |