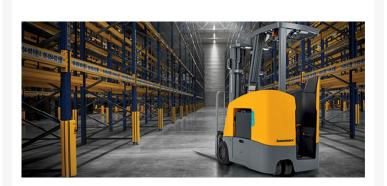

## Description

The ETG 214-318 series is designed to maximize performance and operator comfort when you need to load and unload trailers, shuttle goods or move loads in a confined space.

| Additional Information |              |  |
|------------------------|--------------|--|
| Manufacturer           | Jungheinrich |  |
| Certifications         |              |  |
| Payment details        |              |  |
|                        |              |  |