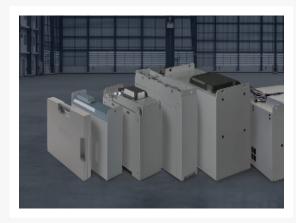

## Description

The ETG 214-318 series is designed to maximize performance and operator comfort when you need to load and unload trailers, shuttle goods or move loads in a confined space.

| Additional Information |              |  |
|------------------------|--------------|--|
| Manufacturer           | Jungheinrich |  |
| Certifications         |              |  |
| Payment details        |              |  |
|                        |              |  |