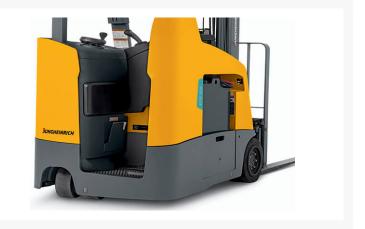

## Description

The ETG 214-318 series is designed to maximize performance and operator comfort when you need to load and unload trailers, shuttle goods or move loads in a confined space.

| Additional Information |              |  |
|------------------------|--------------|--|
| Manufacturer           | Jungheinrich |  |
| Certifications         |              |  |
| Payment details        |              |  |
|                        |              |  |