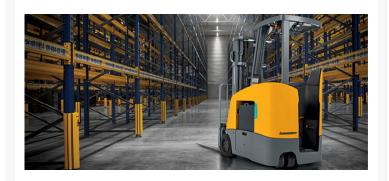

## Description

The ETG 214-318 series is designed to maximize performance and operator comfort when you need to load and unload trailers, shuttle goods or move loads in a confined space.

| Additional Information |              |  |
|------------------------|--------------|--|
| Manufacturer           | Jungheinrich |  |
| Certifications         |              |  |
| Payment details        |              |  |
|                        |              |  |