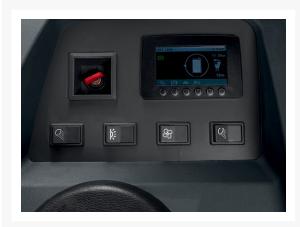

## Description

The ETG 214-318 series is designed to maximize performance and operator comfort when you need to load and unload trailers, shuttle goods or move loads in a confined space.

| Additional Information |              |  |
|------------------------|--------------|--|
| Manufacturer           | Jungheinrich |  |
| Certifications         |              |  |
| Payment details        |              |  |
|                        |              |  |