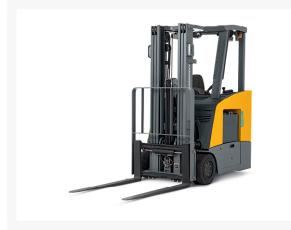

## Description

The ETG 214-318 series is designed to maximize performance and operator comfort when you need to load and unload trailers, shuttle goods or move loads in a confined space.

| Additional Information |              |  |
|------------------------|--------------|--|
| Manufacturer           | Jungheinrich |  |
| Certifications         |              |  |
| Payment details        |              |  |
|                        |              |  |