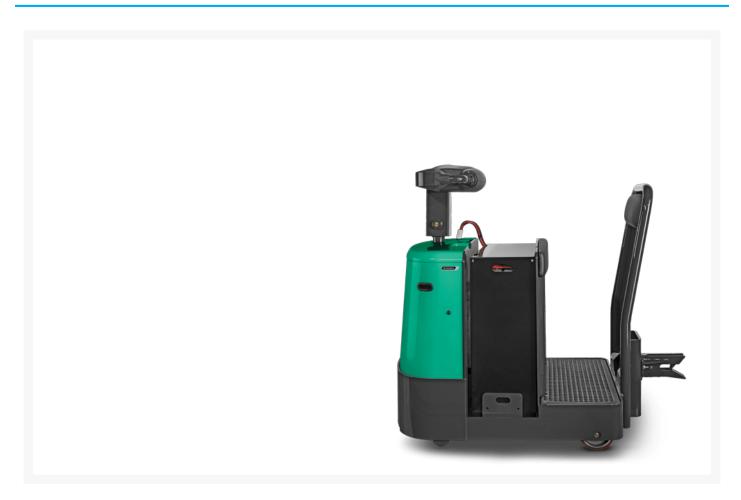

# Mitsubishi 10,000 lb. Tow Tractor

Contact us for price

## **Description**

The PMT45M 10,000 lb. tow tractor is designed to keep your products moving and your business moving profitable.