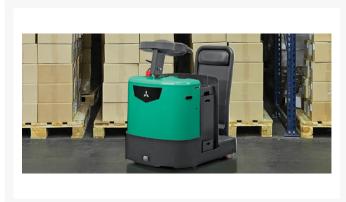

## **Description**

The PMT45M 10,000 lb. tow tractor is designed to keep your products moving and your business moving profitable.