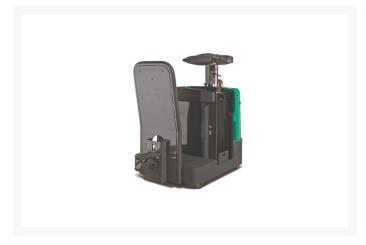

## **Description**

The PMT45M 10,000 lb. tow tractor is designed to keep your products moving and your business moving profitable.