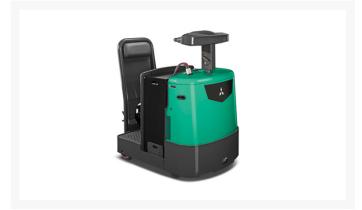

# Mitsubishi 10,000 lb. Tow Tractor

Contact us for price

## **Description**

The PMT45M 10,000 lb. tow tractor is designed to keep your products moving and your business moving profitable.