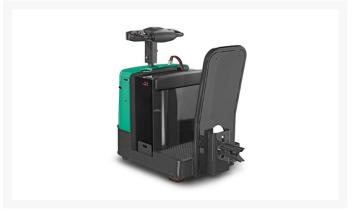

## **Description**

The PMT45M 10,000 lb. tow tractor is designed to keep your products moving and your business moving profitable.