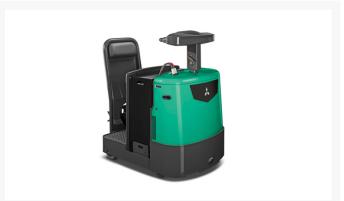

# Mitsubishi 10,000 lb. Tow Tractor

Contact us for price

## **Description**

The PMT45M 10,000 lb. tow tractor is designed to keep your products moving and your business moving profitable.