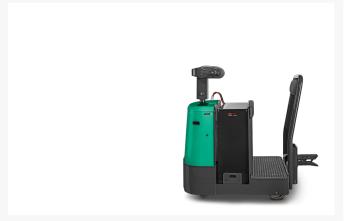

## **Description**

The PMT45M 10,000 lb. tow tractor is designed to keep your products moving and your business moving profitable.