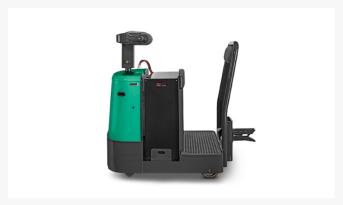

## **Description**

The PMT45M 10,000 lb. tow tractor is designed to keep your products moving and your business moving profitable.