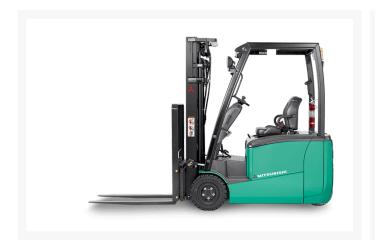

# **Description**

The 3-wheel electric series is designed for powerful performance and productivity in crowded and condensed work areas. Capable of operating in a variety of applications, this 3,000-4,000 lb. capacity series features

heavy-duty AC drive and hydraulic motors that are sealed for added protection from contaminants such as dust and moisture.