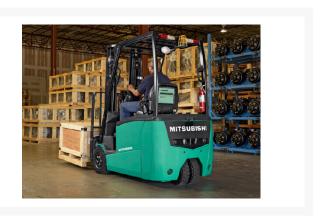

# **Description**

The 3-wheel electric series is designed for powerful performance and productivity in crowded and condensed work areas. Capable of operating in a variety of applications, this 3,000-4,000 lb. capacity series features

heavy-duty AC drive and hydraulic motors that are sealed for added protection from contaminants such as dust and moisture.