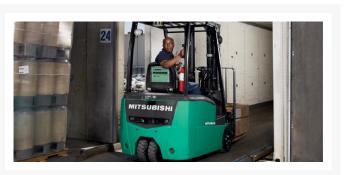

# **Description**

The 3-wheel electric series is designed for powerful performance and productivity in crowded and condensed work areas. Capable of operating in a variety of applications, this 3,000-4,000 lb. capacity series features

heavy-duty AC drive and hydraulic motors that are sealed for added protection from contaminants such as dust and moisture.