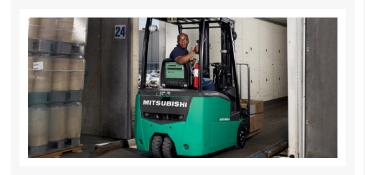

# **Description**

The 3-wheel electric series is designed for powerful performance and productivity in crowded and condensed work areas. Capable of operating in a variety of applications, this 3,000-4,000 lb. capacity series features

heavy-duty AC drive and hydraulic motors that are sealed for added protection from contaminants such as dust and moisture.