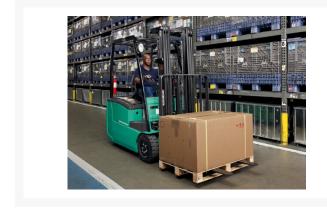

# **Description**

The 3-wheel electric series is designed for powerful performance and productivity in crowded and condensed work areas. Capable of operating in a variety of applications, this 3,000-4,000 lb. capacity series features