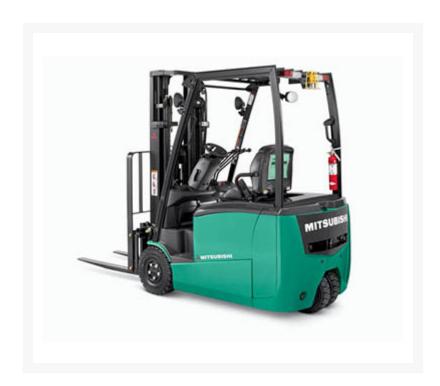

# **Description**

The 3-wheel electric series is designed for powerful performance and productivity in crowded and condensed work areas. Capable of operating in a variety of applications, this 3,000-4,000 lb. capacity series features

heavy-duty AC drive and hydraulic motors that are sealed for added protection from contaminants such as dust and moisture.