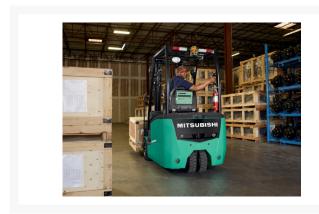

# **Description**

The 3-wheel electric series is designed for powerful performance and productivity in crowded and condensed work areas. Capable of operating in a variety of applications, this 3,000-4,000 lb. capacity series features

heavy-duty AC drive and hydraulic motors that are sealed for added protection from contaminants such as dust and moisture.