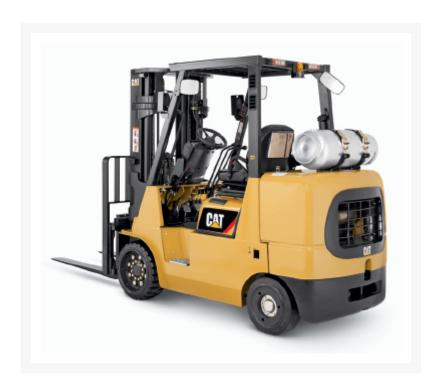

# **Description**

Powered by a rugged PSI 4X 4.3 liter V6 EPA compliant engine, the Cat<sup>®</sup> GC35K-GC70K series of cushion tire lift trucks, with capacities ranging from 7,000-15,500 lbs., is built to perform multiple jobs in a variety of applications. From off-loading trailers to moving goods in and out of racking, these highly-configurable and flexible lift trucks offer the robust performance and reliability your business demands, while featuring practical options and attachments to enhance this truck's agility.