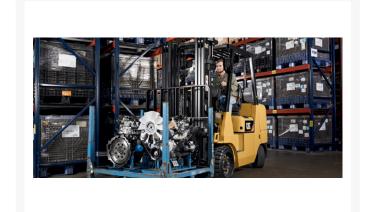

# **Description**

Powered by a rugged PSI 4X 4.3 liter V6 EPA compliant engine, the Cat<sup>®</sup> GC35K-GC70K series of cushion tire lift trucks, with capacities ranging from 7,000-15,500 lbs., is built to perform multiple jobs in a variety of applications. From off-loading trailers to moving goods in and out of racking, these highly-configurable and flexible lift trucks offer the robust performance and reliability your business demands, while featuring practical options and attachments to enhance this truck's agility.