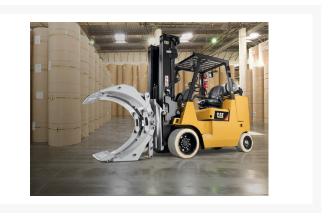

# **Description**

Powered by a rugged PSI 4X 4.3 liter V6 EPA compliant engine, the Cat<sup>®</sup> GC35K-GC70K series of cushion tire lift trucks, with capacities ranging from 7,000-15,500 lbs., is built to perform multiple jobs in a variety of applications. From off-loading trailers to moving goods in and out of racking, these highly-configurable and flexible lift trucks offer the robust performance and reliability your business demands, while featuring practical options and attachments to enhance this truck's agility.