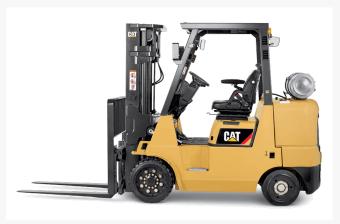

# **Description**

Powered by a rugged PSI 4X 4.3 liter V6 EPA compliant engine, the Cat<sup>®</sup> GC35K-GC70K series of cushion tire lift trucks, with capacities ranging from 7,000-15,500 lbs., is built to perform multiple jobs in a variety of applications. From off-loading trailers to moving goods in and out of racking, these highly-configurable and flexible lift trucks offer the robust performance and reliability your business demands, while featuring practical options and attachments to enhance this truck's agility.