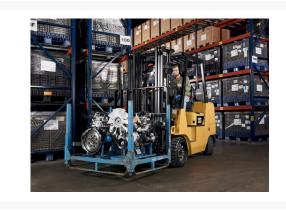

# **Description**

Powered by a rugged PSI 4X 4.3 liter V6 EPA compliant engine, the Cat<sup>®</sup> GC35K-GC70K series of cushion tire lift trucks, with capacities ranging from 7,000-15,500 lbs., is built to perform multiple jobs in a variety of applications. From off-loading trailers to moving goods in and out of racking, these highly-configurable and flexible lift trucks offer the robust performance and reliability your business demands, while featuring practical options and attachments to enhance this truck's agility.