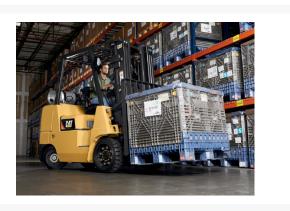

# **Description**

Powered by a rugged PSI 4X 4.3 liter V6 EPA compliant engine, the Cat<sup>®</sup> GC35K-GC70K series of cushion tire lift trucks, with capacities ranging from 7,000-15,500 lbs., is built to perform multiple jobs in a variety of applications. From off-loading trailers to moving goods in and out of racking, these highly-configurable and flexible lift trucks offer the robust performance and reliability your business demands, while featuring practical options and attachments to enhance this truck's agility.