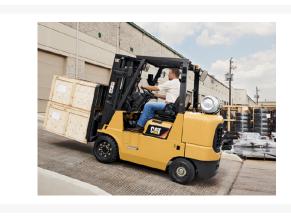

# **Description**

Powered by a rugged PSI 4X 4.3 liter V6 EPA compliant engine, the Cat<sup>®</sup> GC35K-GC70K series of cushion tire lift trucks, with capacities ranging from 7,000-15,500 lbs., is built to perform multiple jobs in a variety of applications. From off-loading trailers to moving goods in and out of racking, these highly-configurable and flexible lift trucks offer the robust performance and reliability your business demands, while featuring practical options and attachments to enhance this truck's agility.