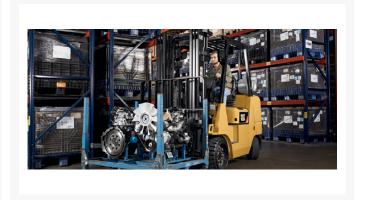

# **Description**

Powered by a rugged PSI 4X 4.3 liter V6 EPA compliant engine, the Cat<sup>®</sup> GC35K-GC70K series of cushion tire lift trucks, with capacities ranging from 7,000-15,500 lbs., is built to perform multiple jobs in a variety of applications. From off-loading trailers to moving goods in and out of racking, these highly-configurable and flexible lift trucks offer the robust performance and reliability your business demands, while featuring practical options and attachments to enhance this truck's agility.