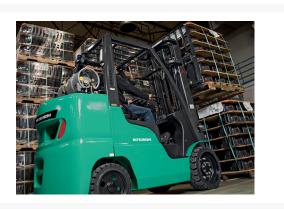

## **Description**

The 7,000 - 8,000 lb. capacity IC cushion tire forklift series plays a central role in material handling applications that primarily operate indoors and on smooth surfaces. Built to accommodate a broad array of industries, these forklifts move diverse loads, including bulky materials ranging from lumber to palletized finished goods.