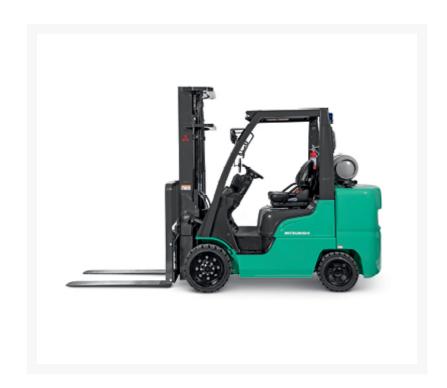

## **Description**

The 7,000 - 8,000 lb. capacity IC cushion tire forklift series plays a central role in material handling applications that primarily operate indoors and on smooth surfaces. Built to accommodate a broad array of industries, these forklifts move diverse loads, including bulky materials ranging from lumber to palletized finished goods.