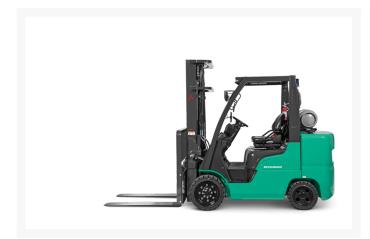

## **Description**

The 7,000 - 8,000 lb. capacity IC cushion tire forklift series plays a central role in material handling applications that primarily operate indoors and on smooth surfaces. Built to accommodate a broad array of industries, these forklifts move diverse loads, including bulky materials ranging from lumber to palletized finished goods.