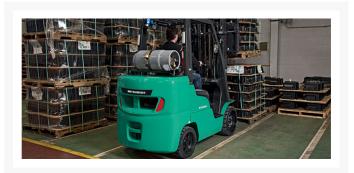

## **Description**

The 7,000 - 8,000 lb. capacity IC cushion tire forklift series plays a central role in material handling applications that primarily operate indoors and on smooth surfaces. Built to accommodate a broad array of industries, these forklifts move diverse loads, including bulky materials ranging from lumber to palletized finished goods.