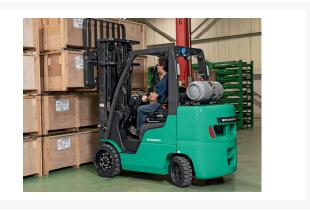

## **Description**

The 7,000 - 8,000 lb. capacity IC cushion tire forklift series plays a central role in material handling applications that primarily operate indoors and on smooth surfaces. Built to accommodate a broad array of industries, these forklifts move diverse loads, including bulky materials ranging from lumber to palletized finished goods.