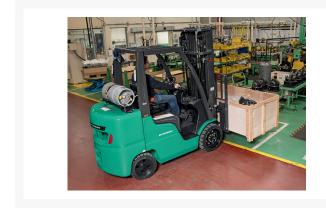

## **Description**

The 7,000 - 8,000 lb. capacity IC cushion tire forklift series plays a central role in material handling applications that primarily operate indoors and on smooth surfaces. Built to accommodate a broad array of industries, these forklifts move diverse loads, including bulky materials ranging from lumber to palletized finished goods.