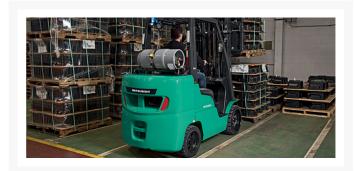

## **Description**

The 7,000 - 8,000 lb. capacity IC cushion tire forklift series plays a central role in material handling applications that primarily operate indoors and on smooth surfaces. Built to accommodate a broad array of industries, these forklifts move diverse loads, including bulky materials ranging from lumber to palletized finished goods.